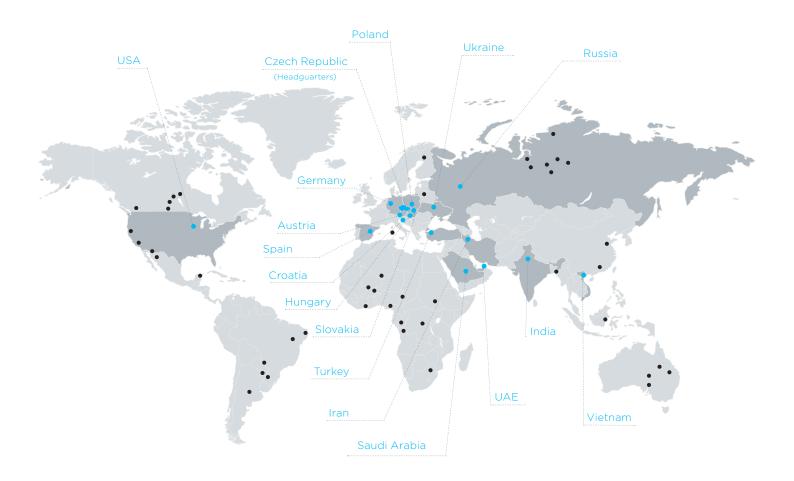

The annual increase in revenue and development of our sales network are clear indicators of this. So we could always be close to our customers, either with technical support or a well-stocked warehouse, you will find our branches in 16 countries around the world. Besides having our own branches, we have a constantly expanding network of reliable distributors in over 70 countries around the globe, who satisfy the ever-growing demand for our products. It is our pleasure that you can be with us as we move forward.

### Sales worldwide

Own branches

• Export territory (over 70)