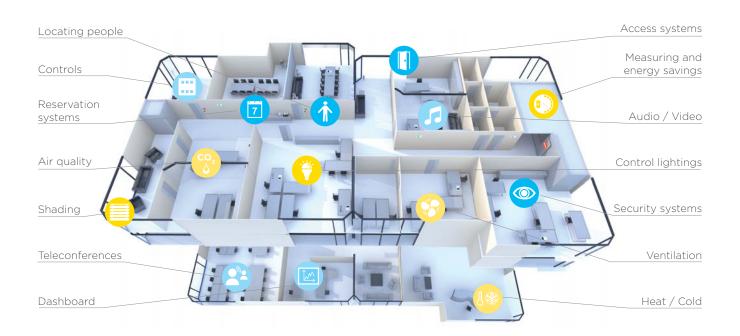

#### Future office

Healthy, economical and efficient workspaces.

### Future Office

The system controlling entry to the building and to the individual zones is a key factor that affects the safety of people, property and information. Automated control technologies, such as lighting, HVAC and shading again provide the optimum working environment while efficiently using energy.