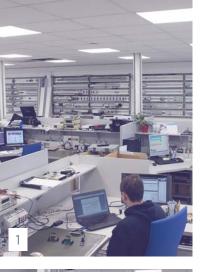

# Research & development

In the new R&D center,
more than 30 engineers
develop new products and
extend the functionality of
existing products

# Research & development

- 1) R&D overall view
- 2) software developers
- 3) hardware developers
- 4) construction & design
- 5) 3D printer
- 6) interial lab