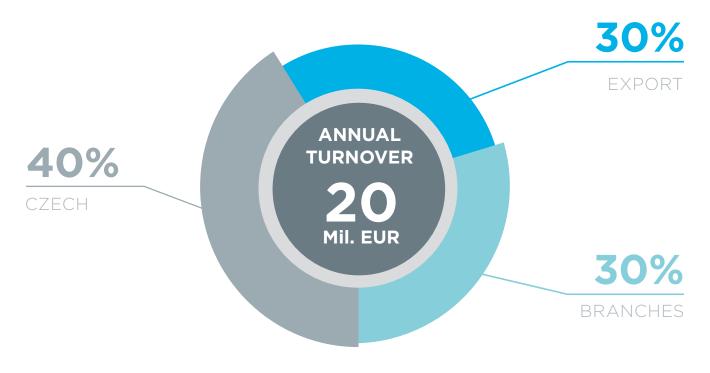

Automatic SMD Pick&Place

Machine, 20 % share of SMD components



Holešov, in the former building PVT, 400 m<sup>2</sup>

Product: Full range of time relays, first housing mold

Number of employees: 50

Technology: Full SMD Pick&Place Machine, soldering line, more than 70% share of the components are SMD



Holešov, the former headquarter of LOANA, 1000 m<sup>2</sup>

Product: complete range of monitoring relays

Number of employees: 82

Technology: 2 x SMD Pick&Place Machines, soldering line, reflow



Holešov, new buildings on the site of a former sugar factory, more than  $8000 \ m^2$ 

Product: Wireless and bus system iNELS

Number of employees: 170

Technology: 2 fully automatic SMD lines, lead-free soldering, laser printer, automated testing, own lab



---200

### Facts and Stats





BRANCHES

70

240

5 000 inels installation

12 000 000

MANUFACTURED PRODUCTS

# Holding evolution

#### Turnover





### **Employees**

■ Headquarters ■ Holding



### Attained awards

#### Corporate

- Jiří Konečný the entrepreneur of the year
- Company of the year
- company ranked among the 100 best Czech Companies









#### **Products**

- Golden Amper for "iNELS wireless"
- Czech Electro Association for "RF Touch"
- Golden products for "Time relay SMR-T"
- Czech Electro Association for "LARA"
- Net Press Media with Infopres awards for "Smart RF Box"
- the honorable mention "Visionaries" for "iNFLS RE Control"
- for Energy Managements award Visionary 2015
- Award for Future Office









### Sales worldwide



Own branches

• Export territory (over 70)

# Responsibility

-