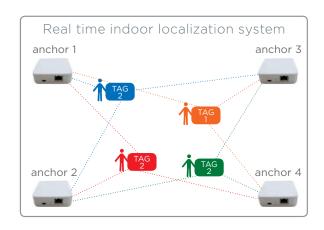

ns







### Apartment

Wireless installation in an existing flat / apartment.



### Villa / House

When technologies understand each other!



#### Hotel

First controller that guests can understand well.

# New price configurator

elkoep.inels.com



#### Future office

Healthy, economical and efficient workspaces.



#### Commercial

Eficient use of technologies and energy.



### Smart City

iNELS as a way to effectively manage the city.







### Future Office

The system controlling entry to the building and to the individual zones is a key factor that affects the safety of people, property and information. Automated control technologies, such as lighting, HVAC and shading again provide the optimum working environment while efficiently using energy.

#### inels.com/future-office





# Smart City & iNELS Air

Functional, efficient, safe, connected smart cities. Headquarters, whose infrastructure helps to improve services that create places which allows better living and working environments. Solutions to save and help people spend ten minutes less in traffic jams or in finding parking places.

#### inels.com/smart-city







SEMAFORY



CHYTRÉ VEŘEJNÉ OSVĚTLENÍ



CHYTRÉ BUDOVY



CHYTRÁ PARKOVIŠTĚ

## High-level technology...

- more than 90 % share formed by SMD components
- 2x fully automated Samsung SMD production lines
- capacity: 45.000 components / hour
- the minimum chip size is 0105 (0.4 x 0.2 mm), the maximum size is qfp 55 x 55 mm



#### Loader

A device that loads printed circuit boards from a magazine on a line conveyor belt.

#### Screen printing

F