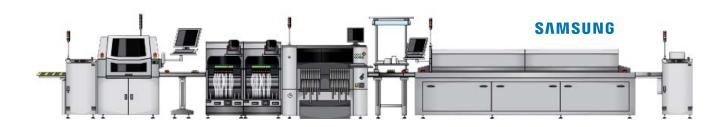

## High-level technology...

- more than 90 % share formed by SMD components
- 2x fully automated Samsung SMD production lines
- capacity: 45.000 components / hour
- the minimum chip size is 0105 (0.4 x 0.2 mm), the maximum size is qfp 55 x 55 mm

#### Loader

A device that loads printed circuit boards from a magazine on a line conveyor belt.

#### Screen printing

Flexible, fully automatic in-line screen printing for printing adhesives and paste on DPS with 2D inspection.

# 2x pick & place machines

It mounts chips from 0201 ( $0.6 \times 0.3$ mm), through CSP up to BGA with dimensions of  $55 \times 55$ mm with terminal spacing of 0.3 mm. The machine has six heads with it own video camera.

# Inspection station conveyor

Used to perform optical inspection of previous processes.

# Reflow soldering oven

Based on type of chosen technology, it activates an adhesive or directly reflows paste in the soldered joint. In fourteen zones, it is possible to set the ideal soldering process curve.

#### Unloader

A machine that loads PCBs from the conveyor belt into the magazine.