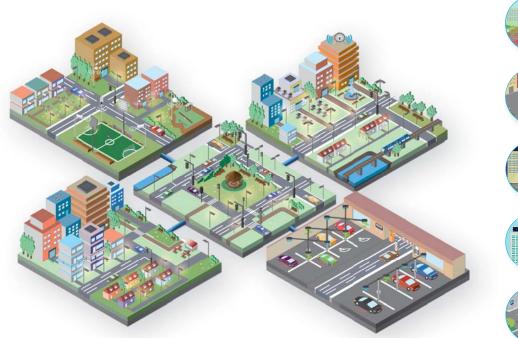

### Smart City

Smart Building Smart Traffic Smart Parking Smart Street Lights Smart Cameras

# Smart City & iNELS Air

Functional, efficient, safe, connected smart cities. Headquarters, whose infrastructure helps to improve services that create places which allows better living and working environments. Solutions to save and help people spend ten minutes less in traffic jams or in finding parking places.

#### inels.com/smart-city

SEMAFORY

CHYTRÉ VEŘEJNÉ OSVĚTLENÍ

CHYTRÉ BUDOVY

CHYTRÁ PARKOVIŠTĚ