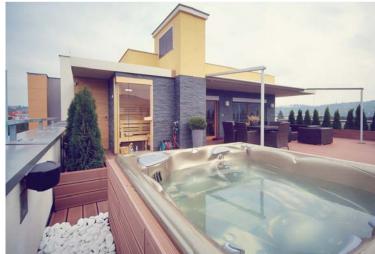

#### O VILLA

Dubaj, UAE

- garden irrigation
- home appliance integration
- intercom and LARA

Brno, Czech Republic

- integrate security system
- 10 dimm, 35 switch light
- sauna, whirlpool
- home appliances