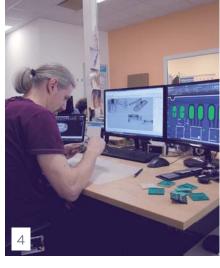

# Research & development

In the new R&D center,
more than 30 engineers
develop new products and
extend the functionality of
existing products

# Research & development

- 1) R&D overall view
- 2) software developers
- 3) hardware developers
- 4) construction & design
- 5) 3D printer
- 6) interial lab