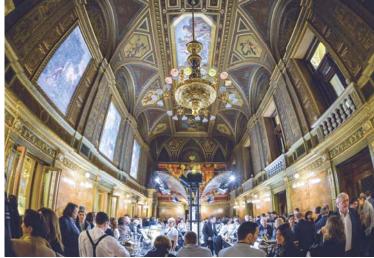

#### O MAGYAR STATE OPERA

Budapest, Hungary

- every additional lighting source is also controlled by iNELS system.
   The devices here are controlled by RF Touch.
- for switching the RFSA-11B and RFSA-66M is used.