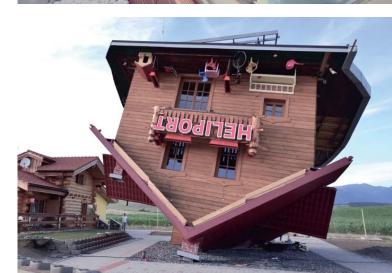

#### O A HOUSE ON ITS ROOF

Liptovsky Mikulas, Slovakia

- control the switching and dimming of lights
- control machines (helicopter, motorcycle, ...)
- sound and lighting effects triggered by motion detectors
- machines controlled via tablet