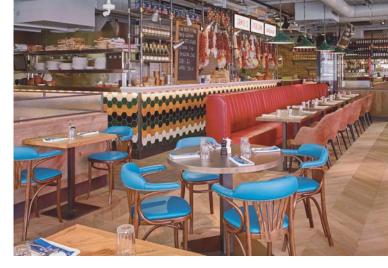

#### O JAMIE'S ITALIAN CASTLE

Budapest, Hungary

- iNELS BUS System is contolling lighting and terrace-cooling/heating in the restaurant
- additional switched lighting circuits are controlled by 5 piece of SA3-06M actuator