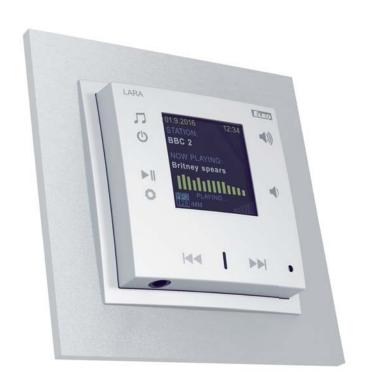

# LARA... Media player in the switch

Radio / Music / Video door-phone / AudioZone

# I am LARA. Nice to meet you.

### LARA Radio & Music

You can store up to 40 preselects of your favorite radio stations in the highest quality (384 kbps bitrate), which are noiseless as opposed to FM radio. Since it plays Internet radio stations, you are not limited by territory or transmitting towers, so you can select a station from anywhere in the world.

You can share music from the external storage and play as you wish on any LARA device. You can also create playlists in an application in your smart phone. LARA is equipped witha 3.5" jackforcable connection of an external music source, or you can use the Bluetooth interface. The built-in stereo amplifier enables direct connection of speakers - either in the same design into multiple frames, or external ceiling or wall-mounted speakers.