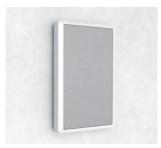

from one place.

Available for:





### Possible connection of LARA



### Installation

#### Flush mounting

The LARA device can be installed in an installation box (along with switches), in a design from one to five frames. This installation is recommended in places where at least one installation box is installed or in a place with hollow walls.



#### Surface mounting

Surface mounting enables installing the LARA device in places where structural modifications are impossible or difficult to perform. The box is designed for one frame only with selection of installations of external speakers mounted on walls or ceiling.



### Speakers

#### Flush mounted in LOGUS90



dimensions (mm): diameter 50.8 maximum output: 10 W impedance:  $32\,\Omega$  more color available

#### On the wall



dimensions (mm):

#### Into a suspended ceiling



dimensions (mm): diameter 127 maximum output: 30 W impedance: 8  $\Omega$  color: white

#### On the ceiling



dimensions (mm): 204x204x92 
maximum output: 60 W 
impedance: 8  $\Omega$  
color: white

## Power supply



#### Power supply PoE + Wi-Fi into a box

Wi-Fi bridge with PoE and power supply into an installation box. Power supply 230V. order number: 5224



#### Power supply PoE into a box

PoE injector with power supply intended for an installation box. Power supply 230 V. order number: 6605



#### PoE supply

Power injector with plug-in 230V adapter. order number: 5225



#### Power supply PoE + Wi-Fi

Wi-Fi bridge with PoE plug in 230V adapter. order number: 5227

# Compatible Video door-phone

### Accessories



ALPHATECH -