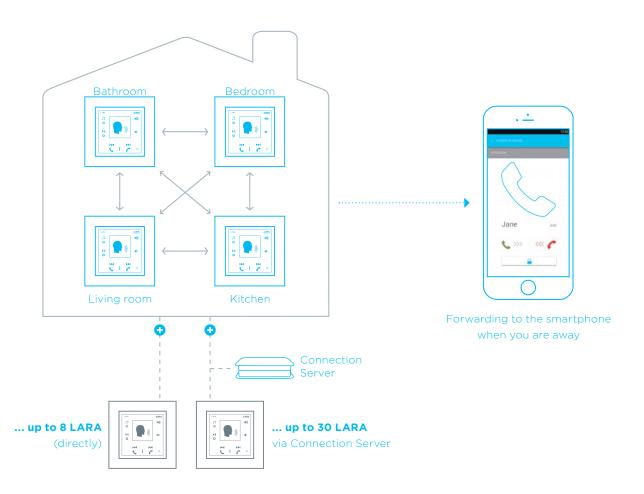

### LARA Intercom

LARA enables bidirectional communication between individual residents in your home. It is also possible to call to a smartphone application - regardless of whether you are home or away. The total number of LARA or smartphone devices is 8, or even 30 while using Connection Server.

Major benefit, to use the call forwarding function - in case nobody is around after several call attempts - to a different LARA in the house or to your mobile phone. There can be up to 8 Video door-phone units, and it can come op-

tionally with more buttons, a code dial pad or card reader. A part of every Video door-phone is a relay for opening the door lock or garage. Variants and accessories are found on page 20.

It is possible to connect up to 7 LARA + 1 Video door-phone. If you install Connection Server then you can connect up to 30 LARA devices with the video door-phone.

# Intercom & Video door-phone

iNELS enables communication inside the home (Intercom) as well as calls from the video door-phone. There may be up to 30 users on various devices: LARA, smartphone, tablet, TV. Thanks to having its own server (free of

charge), you can even communicate if you are away from home - all you need is a simple Internet connection. Calls from door visitors can also be forwarded.