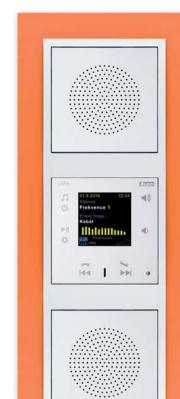

#### Flush mounting

The LARA device can be installed in an installation box (along with switches), in a design from one to five frames. This installation is recommended in places where at least one installation box is installed or in a place with hollow walls.

#### Surface mounting

Surface mounting enables installing the LARA device in places where structural modifications are impossible or difficult to perform. The box is designed for one frame only with selection of installations of external speakers mounted on walls or ceiling.

### Speakers