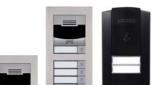

# LARA blends in with your interior

Configure your own LARA

lara.inels.com

#### Flush mounting

The LARA device can be installed in an installation box (along with switches), in a design from one to five frames. This installation is recommended in places where at least one installation box is installed or in a place with hollow walls.

#### Surface mounting

Surface mounting enables installing the LARA device in places where structural modifications are impossible or difficult to perform. The box is designed for one frame only with selection of installations of external speakers mounted on walls or ceiling.