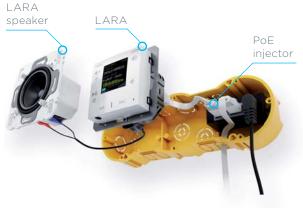

LARA is installed into a standard installation box, and is only connected by a single wire or wirelessly.

#### Flush mounting

The LARA device can be installed in an installation box (along with switches), in a design from one to five frames. This installation is recommended in places where at least one installation box is installed or in a place with hollow walls.