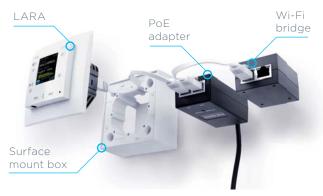

#### Surface mounting

Surface mounting enables installing the LARA device in places where structural modifications are impossible or difficult to perform. The box is designed for one frame only with selection of installations of external speakers mounted on walls or ceiling.

#### Power supply PoE + Wi-Fi

Wi-Fi bridge with PoE plug in 230V adapter. order number: 5227

Wi-Fi BRIDGE

Used for LARA wireless connection via Wi-Fi network.

LARA POE POWER ADAPTER PoE power for one LARA.

6191

DAHUA - VTO 2000A

POE SWITCH

6605

Provides LAN connectivity and PoE power supply for up to 5 x LARA. Power supply AC 230V.