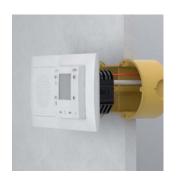

#### Flush mounting

The LARA device can be installed in an installation box (along with switches), in a design from one to five frames. This installation is recommended in places where at least one installation box is installed or in a place with hollow walls.