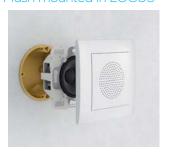

#### Flush mounted in LOGUS90

dimensions (mm): diameter 50.8 maximum output: 10 W impedance:  $32\,\Omega$  more color available