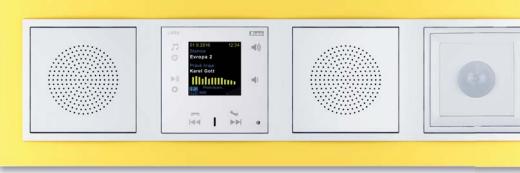

### LARA Radio & Music

You can store up to 40 preselects of your favorite radio stations in the highest quality (384 kbps bitrate), which are noiseless as opposed to FM radio. Since it plays Internet radio stations, you are not limited by territory or transmitting towers, so you can select a station from anywhere in the world.

You can share music from the external storage and play as you wish on any LARA device. You can also create playlists in an application in your smart phone. LARA is equipped witha 3.5" jackforcable connection of an external music source, or you can use the Bluetooth interface. The built-in stereo amplifier enables direct connection of speakers - either in the same design into multiple frames, or external ceiling or wall-mounted speakers.