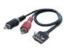

### Accessories

ALPHATECH - IP BOLD

AUX CABLE LARA (LARA CINCH CABLE) 5208

Used to connect LARA with exter. amplifier. Reduction 4pin from LARA LINE OUT to 2x CINCH plug into amplifier, length 2x20 cm.

Patch cable LARA - speaker.

Used to connect LARA with external music source (smartphone, MP3 player). Length 20 cm terminated with 2x stereo jack 3.5 mm.

NAS EXTERNAL STORAGE

7212

Two-chamber NAS server with the function of hosting, sharing and data security.