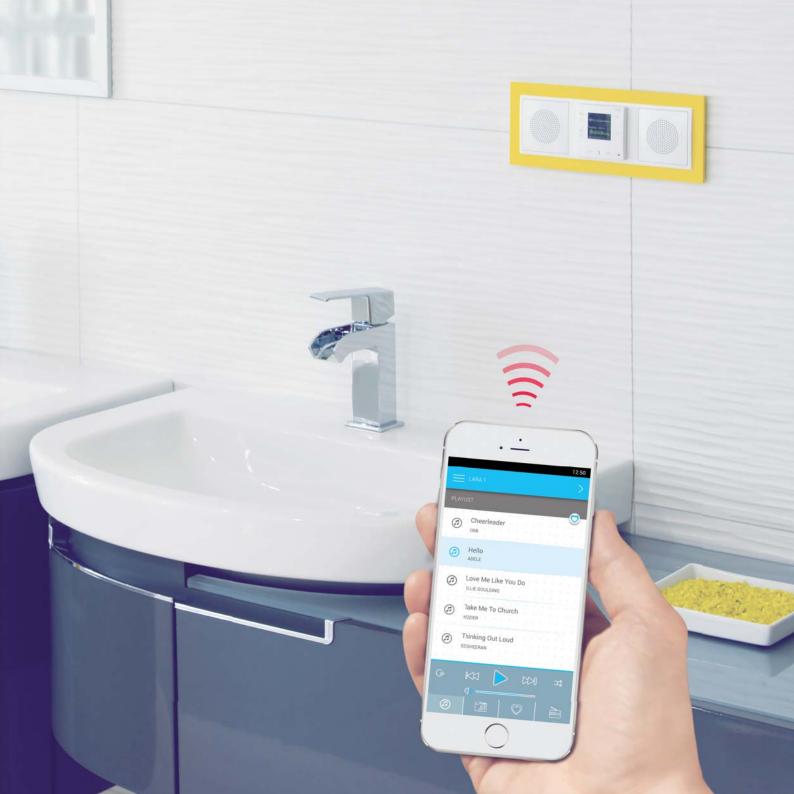

### LARA Radio & Music

You can store up to 40 preselects of your favorite radio stations in the highest quality (384 kbps bitrate), which are noiseless as opposed to FM radio. Since it plays Internet radio stations, you are not limited by territory or transmitting towers, so you can select a station from anywhere in the world.

You can share music from the external storage and play as you wish on any LARA device. You can also create playlists in an application in your smart phone. LARA is equipped witha 3.5" jackforcable connection of an external music source, or you can use the Bluetooth interface. The built-in stereo amplifier enables direct connection of speakers - either in the same design into multiple frames, or external ceiling or wall-mounted speakers.