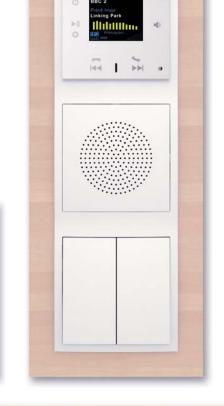

### LARA Radio & Music

You can store up to 40 preselects of your favorite radio stations in the highest quality (384 kbps bitrate), which are noiseless as opposed to FM radio. Since it plays Internet radio stations, you are not limited by territory or transmitting towers, so you can select a station from anywhere in the world.

You can share music from the external storage and play as you wish on any LARA device. You can also create playlists in an application in your smart phone. LARA is equipped witha 3.5" jackforcable connection of an external music source, or you can use the Bluetooth interface. The built-in stereo amplifier enables direct connection of speakers - either in the same design into multiple frames, or external ceiling or wall-mounted speakers.

#### Flush mounting

The LARA device can be installed in an installation box (along with switches), in a design from one to five frames. This installation is recommended in places where at least one installation box is installed or in a place with hollow walls.