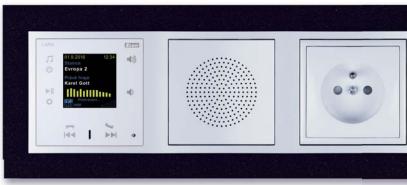

### LARA Video door-phone

Through video door-phone, LARA enables transmission of both sound and image of the incoming visit at the door or entranceway. You determine which button of the door-phone will call which LARA.

Major benefit, to use the call forwarding function - in case nobody is around after several call attempts - to a different LARA in the house or to your mobile phone. There can be up to 8 Video door-phone units, and it can come op-

tionally with more buttons, a code dial pad or card reader. A part of every Video door-phone is a relay for opening the door lock or garage. Variants and accessories are found on page 20.

It is possible to connect up to 7 LARA + 1 Video door-phone. If you install Connection Server then you can connect up to 30 LARA devices with the video door-phone.