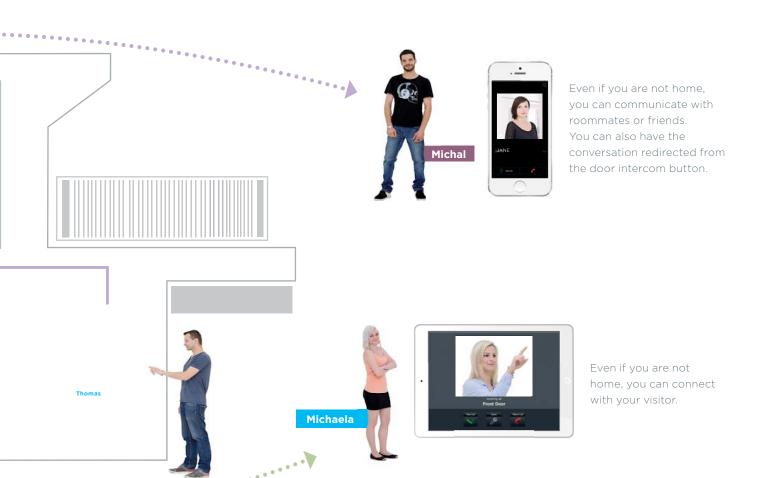

### LARA Intercom

LARA enables bidirectional communication between individual residents in your home. It is also possible to call to a smartphone application - regardless of whether you are home or away. The total number of LARA or smartphone devices is 8, or even 30 while using Connection Server.

Major benefit, to use the call forwarding function - in case nobody is around after several call attempts - to a different LARA in the house or to your mobile phone. There can be up to 8 Video door-phone units, and it can come op-

charge), you can even communicate if you are away from home - all you need is a simple Internet connection. Calls from door visitors can also be forwarded.