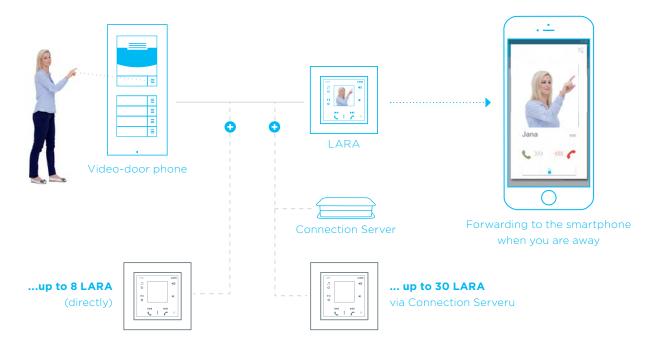

### LARA Intercom

LARA enables bidirectional communication between individual residents in your home. It is also possible to call to a smartphone application - regardless of whether you are home or away. The total number of LARA or smartphone devices is 8, or even 30 while using Connection Server.

### LARA Video door-phone

Through video door-phone, LARA enables transmission of both sound and image of the incoming visit at the door or entranceway. You determine which button of the door-phone will call which LARA.

Major benefit, to use the call forwarding function - in case nobody is around after several call attempts - to a different LARA in the house or to your mobile phone. There can be up to 8 Video door-phone units, and it can come op-

tionally with more buttons, a code dial pad or card reader. A part of every Video door-phone is a relay for opening the door lock or garage. Variants and accessories are found on page 20.

It is possible to connect up to 7 LARA + 1 Video door-phone. If you install Connection Server then you can connect up to 30 LARA devices with the video door-phone.