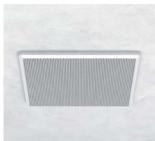

#### On the ceiling

dimensions (mm): 204x204x92 
maximum output: 60 W 
impedance: 8  $\Omega$  
color: white