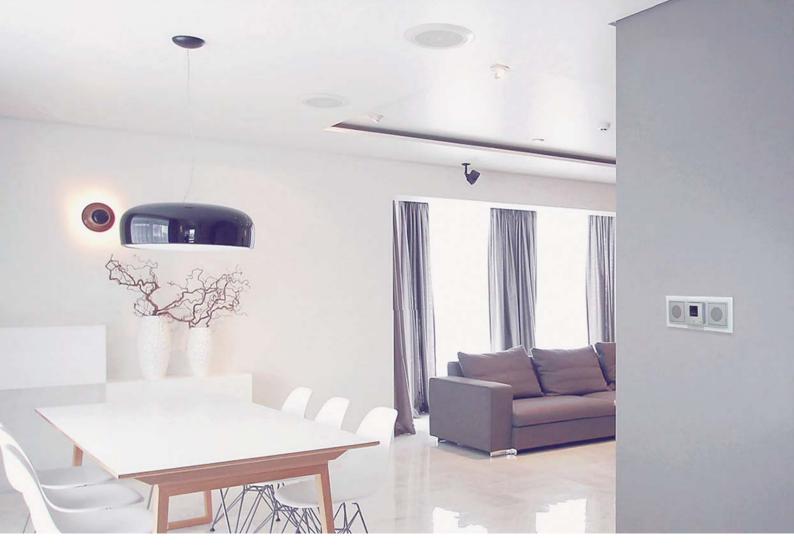

### LARA AudioZone

Thanks to the AudioZone function, you can use LARA to play centrally stored music in any room of your home. You thereby create individual zones for listening to music just the way you imagine.

Music can be stored at the music storage site (NAS Server) or on the multimedia server (iMM), which also offers you control of video, security cameras, lights... You can use the application LARA-NAS in your smart phone or tablet as a perfect AudioZone controller.