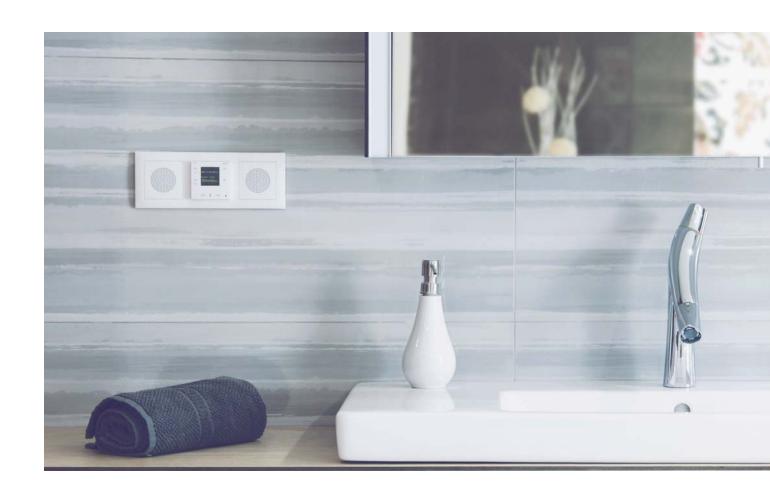

Yes, it is possible. We were able to incorporate all these functions into a single device the size of a switch. Along with speakers in

the same design, you thus gain high-speed, quality sound in the bathroom or kitchen, or perhaps the hallway or children's rooms.

LARA is installed into a standard installation box, and is only connected by a single wire or wirelessly.