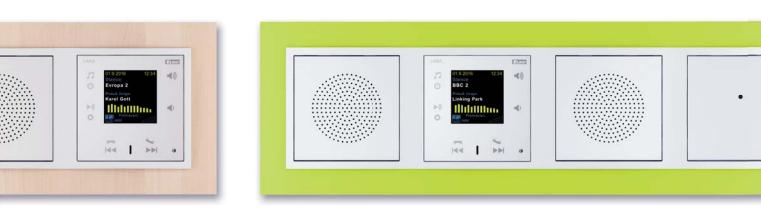

# LARA... Media player in the switch

Radio / Music / Video door-phone / AudioZone

# I am LARA. Nice to meet you.

Yes, it is possible. We were able to incorporate all these functions into a single device the size of a switch. Along with speakers in

the same design, you thus gain high-speed, quality sound in the bathroom or kitchen, or perhaps the hallway or children's rooms.

LARA is installed into a standard installation box, and is only connected by a single wire or wirelessly.

You can share music from the external storage and play as you wish on any LARA device. You can also create playlists in an application in your smart phone. LARA is equipped witha 3.5" jackforcable connection of an external music source, or you can use the Bluetooth interface. The built-in stereo amplifier enables direct connection of speakers - either in the same design into multiple frames, or external ceiling or wall-mounted speakers.