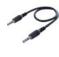

### Accessories

ALPHATECH - IP BOLD

AUX CABLE LARA (LARA CINCH CABLE) 5208

Used to connect LARA with exter. amplifier. Reduction 4pin from LARA LINE OUT to 2x CINCH plug into amplifier, length 2x20 cm.

Patch cable LARA - speaker.

Used to connect LARA with external music source (smartphone, MP3 player). Length 20 cm terminated with 2x stereo jack 3.5 mm.

NAS EXTERNAL STORAGE

7212

Two-chamber NAS server with the function of hosting, sharing and data security.