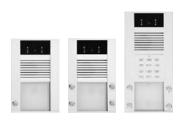

### LARA Video door-phone

Through video door-phone, LARA enables transmission of both sound and image of the incoming visit at the door or entranceway. You determine which button of the door-phone will call which LARA.

Major benefit, to use the call forwarding function - in case nobody is around after several call attempts - to a different LARA in the house or to your mobile phone. There can be up to 8 Video door-phone units, and it can come op-

tionally with more buttons, a code dial pad or card reader. A part of every Video door-phone is a relay for opening the door lock or garage. Variants and accessories are found on page 20.

It is possible to connect up to 7 LARA + 1 Video door-phone. If you install Connection Server then you can connect up to 30 LARA devices with the video door-phone.

# Compatible Video door-phone