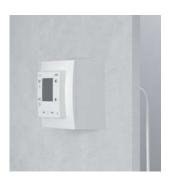

#### Surface mounting

Surface mounting enables installing the LARA device in places where structural modifications are impossible or difficult to perform. The box is designed for one frame only with selection of installations of external speakers mounted on walls or ceiling.