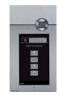

### LARA Video door-phone

Through video door-phone, LARA enables transmission of both sound and image of the incoming visit at the door or entranceway. You determine which button of the door-phone will call which LARA.

Major benefit, to use the call forwarding function - in case nobody is around after several call attempts - to a different LARA in the house or to your mobile phone. There can be up to 8 Video door-phone units, and it can come op-

tionally with more buttons, a code dial pad or card reader. A part of every Video door-phone is a relay for opening the door lock or garage. Variants and accessories are found on page 20.

It is possible to connect up to 7 LARA + 1 Video door-phone. If you install Connection Server then you can connect up to 30 LARA devices with the video door-phone.

# Compatible Video door-phone