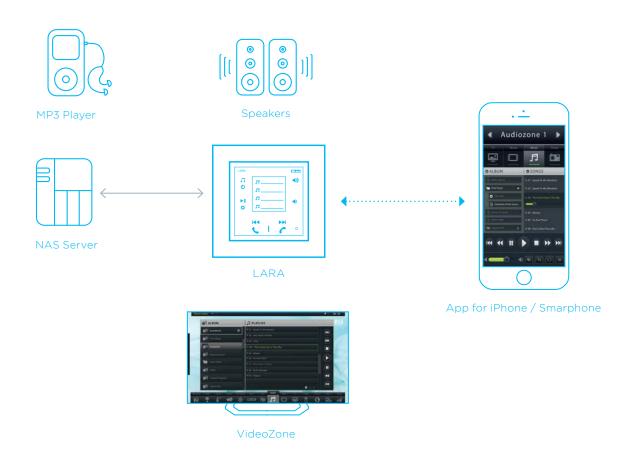

### LARA AudioZone

Thanks to the AudioZone function, you can use LARA to play centrally stored music in any room of your home. You thereby create individual zones for listening to music just the way you imagine.

Music can be stored at the music storage site (NAS Server) or on the multimedia server (iMM), which also offers you control of video, security cameras, lights... You can use the application LARA-NAS in your smart phone or tablet as a perfect AudioZone controller.