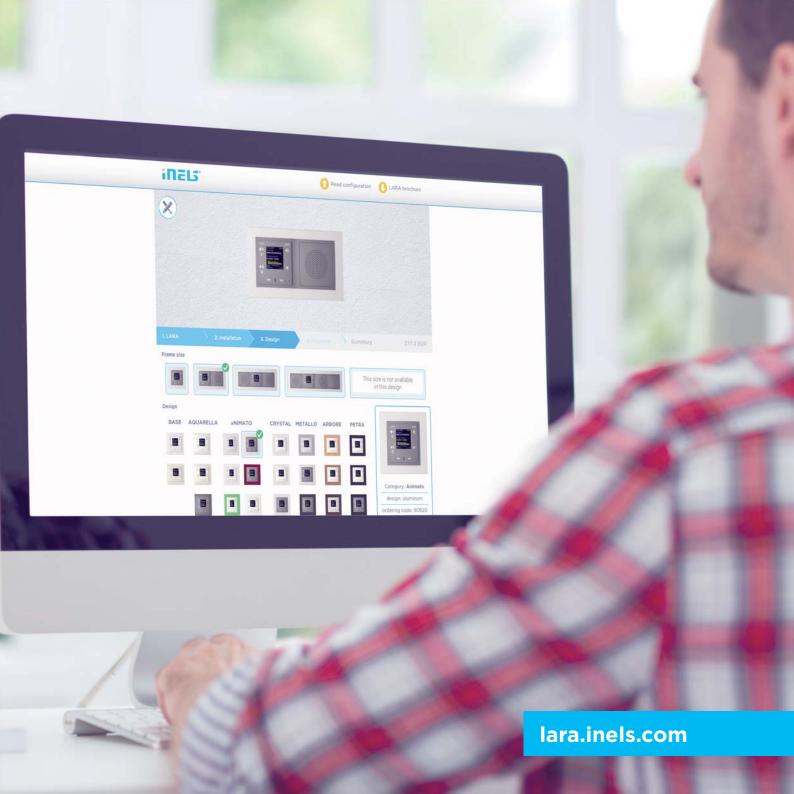

# LARA configurator

Configure your LARA comfortably on the Web configurator. In the configurator, you can select from countless options of connection, size and design.

#### Only 4 steps of configuration

- 1 Selection of (LARA) types
- 2 Method of installation
- 3 Selection of design
- 4 Speakers

Then you can save the configuration for later use, you can print or order directly from e-shop.