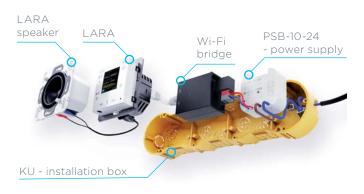

#### Power supply PoE + Wi-Fi into a box

Wi-Fi bridge with PoE and power supply into an installation box. Power supply 230V. order number: 5224

POWER SUPPLY (PSB-10-24)

4378

Switching stabilized power supplies with fixed output voltage, intended for mounting into an installation box (e.g. KU-68). PSB-10-24 - stabilized power supply 24V/10 W.

AUX CABLE LARA (LARA AUDIO CABLE) 6704