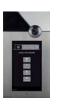

### LARA Video door-phone

Through video door-phone, LARA enables transmission of both sound and image of the incoming visit at the door or entranceway. You determine which button of the door-phone will call which LARA.

Major benefit, to use the call forwarding function - in case nobody is around after several call attempts - to a different LARA in the house or to your mobile phone. There can be up to 8 Video door-phone units, and it can come op-

tionally with more buttons, a code dial pad or card reader. A part of every Video door-phone is a relay for opening the door lock or garage. Variants and accessories are found on page 20.

It is possible to connect up to 7 LARA + 1 Video door-phone. If you install Connection Server then you can connect up to 30 LARA devices with the video door-phone.

# Compatible Video door-phone