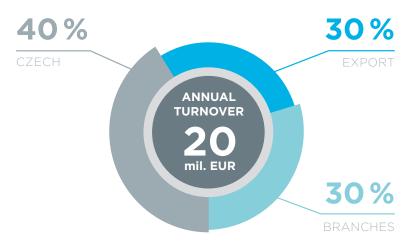

### Facts and Stats

BRANCHES OVER THE WORLD

70 EXPORTING COUNTRIES

240

5 000

12 000 000