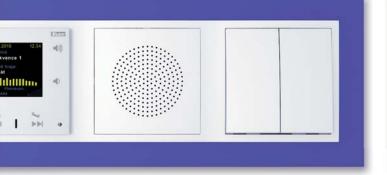

### LARA Radio & Music

You can store up to 40 preselects of your favorite radio stations in the highest quality (384 kbps bitrate), which are noiseless as opposed to FM radio. Since it plays Internet radio stations, you are not limited by territory or transmitting towers, so you can select a station from anywhere in the world.

You can share music from the external storage and play as you wish on any LARA device. You can also create playlists in an application in your smart phone. LARA is equipped witha 3.5" jackforcable connection of an external music source, or you can use the Bluetooth interface. The built-in stereo amplifier enables direct connection of speakers - either in the same design into multiple frames, or external ceiling or wall-mounted speakers.

### LARA Intercom

LARA enables bidirectional communication between individual residents in your home. It is also possible to call to a smartphone application - regardless of whether you are home or away. The total number of LARA or smartphone devices is 8, or even 30 while using Connection Server.