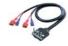

### Accessories

ALPHATECH - IP BOLD

AUX CABLE LARA (LARA CINCH CABLE) 5208

Used to connect LARA with exter. amplifier. Reduction 4pin from LARA LINE OUT to 2x CINCH plug into amplifier, length 2x20 cm.

Patch cable LARA - speaker.

POWER SUPPLY (PSB-10-24)

4378

Switching stabilized power supplies with fixed output voltage, intended for mounting into an installation box (e.g. KU-68). PSB-10-24 - stabilized power supply 24V/10 W.

AUX CABLE LARA (LARA AUDIO CABLE) 6704