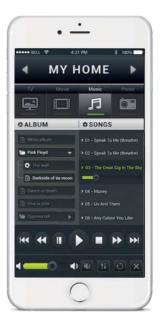

#### MUSIC

Listen to your favorite songs from shared storage or a smartphone.

### LARA Radio & Music

You can store up to 40 preselects of your favorite radio stations in the highest quality (384 kbps bitrate), which are noiseless as opposed to FM radio. Since it plays Internet radio stations, you are not limited by territory or transmitting towers, so you can select a station from anywhere in the world.

You can share music from the external storage and play as you wish on any LARA device. You can also create playlists in an application in your smart phone. LARA is equipped witha 3.5" jackforcable connection of an external music source, or you can use the Bluetooth interface. The built-in stereo amplifier enables direct connection of speakers - either in the same design into multiple frames, or external ceiling or wall-mounted speakers.