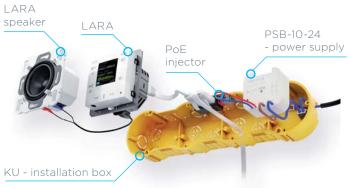

#### Power supply PoE into a box

PoE injector with power supply intended for an installation box. Power supply 230 V. order number: 6605

POWER SUPPLY (PSB-10-24)

4378

Switching stabilized power supplies with fixed output voltage, intended for mounting into an installation box (e.g. KU-68). PSB-10-24 - stabilized power supply 24V/10 W.

AUX CABLE LARA (LARA AUDIO CABLE) 6704