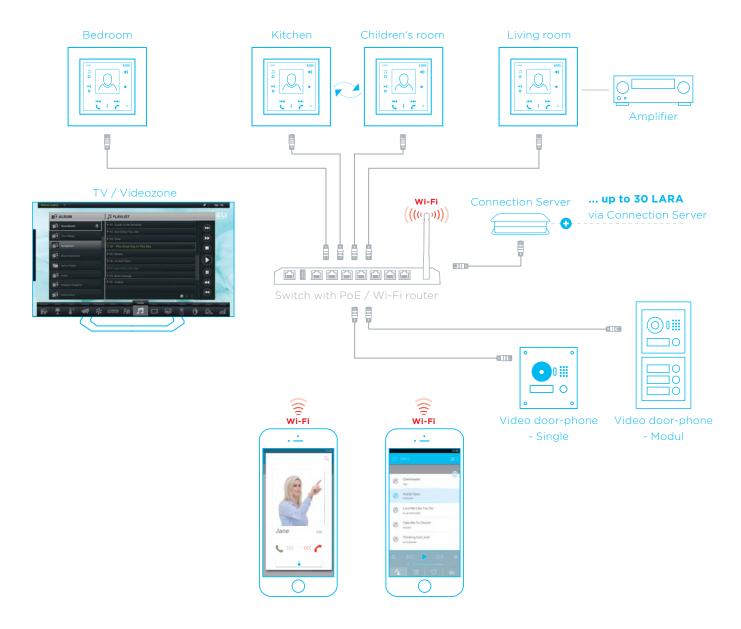

### LARA Intercom

LARA enables bidirectional communication between individual residents in your home. It is also possible to call to a smartphone application - regardless of whether you are home or away. The total number of LARA or smartphone devices is 8, or even 30 while using Connection Server.

### LARA Video door-phone

Through video door-phone, LARA enables transmission of both sound and image of the incoming visit at the door or entranceway. You determine which button of the door-phone will call which LARA.

Major benefit, to use the call forwarding function - in case nobody is around after several call attempts - to a different LARA in the house or to your mobile phone. There can be up to 8 Video door-phone units, and it can come op-

tionally with more buttons, a code dial pad or card reader. A part of every Video door-phone is a relay for opening the door lock or garage. Variants and accessories are found on page 20.

It is possible to connect up to 7 LARA + 1 Video door-phone. If you install Connection Server then you can connect up to 30 LARA devices with the video door-phone.

### LARA AudioZone

Thanks to the AudioZone function, you can use LARA to play centrally stored music in any room of your home. You thereby create individual zones for listening to music just the way you imagine.

Music can be stored at the music storage site (NAS Server) or on the multimedia server (iMM), which also offers you control of video, security cameras, lights... You can use the application LARA-NAS in your smart phone or tablet as a perfect AudioZone controller.

### Possible connection of LARA