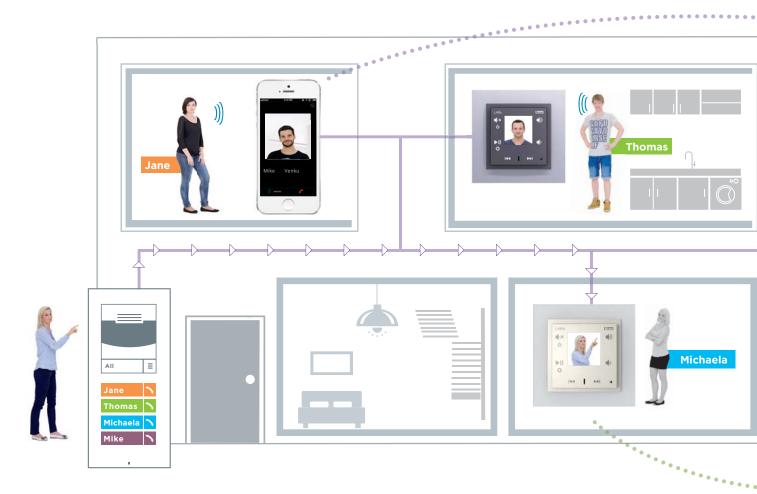

### LARA Intercom

LARA enables bidirectional communication between individual residents in your home. It is also possible to call to a smartphone application - regardless of whether you are home or away. The total number of LARA or smartphone devices is 8, or even 30 while using Connection Server.

# Intercom & Video door-phone

iNELS enables communication inside the home (Intercom) as well as calls from the video door-phone. There may be up to 30 users on various devices: LARA, smartphone, tablet, TV. Thanks to having its own server (free of

charge), you can even communicate if you are away from home - all you need is a simple Internet connection. Calls from door visitors can also be forwarded.