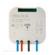

# LARA... Media player in the switch

Radio / Music / Video door-phone / AudioZone

# I am LARA. Nice to meet you.

Yes, it is possible. We were able to incorporate all these functions into a single device the size of a switch. Along with speakers in

the same design, you thus gain high-speed, quality sound in the bathroom or kitchen, or perhaps the hallway or children's rooms.

LARA is installed into a standard installation box, and is only connected by a single wire or wirelessly.