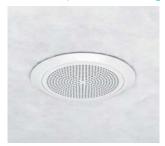

#### Into a suspended ceiling

dimensions (mm): diameter 127 maximum output: 30 W impedance: 8  $\Omega$  color: white