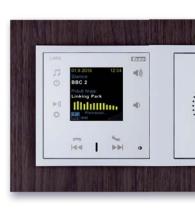

### LARA Radio & Music

You can store up to 40 preselects of your favorite radio stations in the highest quality (384 kbps bitrate), which are noiseless as opposed to FM radio. Since it plays Internet radio stations, you are not limited by territory or transmitting towers, so you can select a station from anywhere in the world.

You can share music from the external storage and play as you wish on any LARA device. You can also create playlists in an application in your smart phone. LARA is equipped witha 3.5" jackforcable connection of an external music source, or you can use the Bluetooth interface. The built-in stereo amplifier enables direct connection of speakers - either in the same design into multiple frames, or external ceiling or wall-mounted speakers.