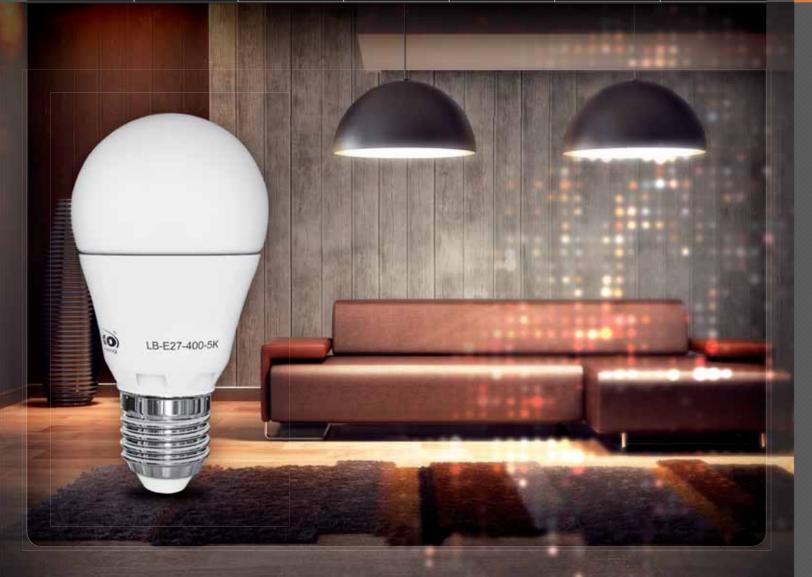

# **LED bulbs** (classic design – eco)

| LED Eco                                                                             | LED Eco                                                                                                                                                                                                                                                                                                                                                                                                                                                                                                                                                                                                                                                                                                                                                                                                                                                                                                                                                                                                                                                                                                                                                                                                                                                                                                                                                                                                                                                                                                                                                                                                                                                                                                                                                                                                                                                                                                                                                                                                                                                                                                                       | LED Profi                                          | LED Profi                                                                                                                                                                                                                                                                                                                                                                                                                                                                                                                                                                                                                                                                                                                                                                                                                                                                                                                                                                                                                                                                                                                                                                                                                                                                                                                                                                                                                                                                                                                                                                                                                                                                                                                                                                                                                                                                                                                                                                                                                                                                                                                     |  |  |
|-------------------------------------------------------------------------------------|-------------------------------------------------------------------------------------------------------------------------------------------------------------------------------------------------------------------------------------------------------------------------------------------------------------------------------------------------------------------------------------------------------------------------------------------------------------------------------------------------------------------------------------------------------------------------------------------------------------------------------------------------------------------------------------------------------------------------------------------------------------------------------------------------------------------------------------------------------------------------------------------------------------------------------------------------------------------------------------------------------------------------------------------------------------------------------------------------------------------------------------------------------------------------------------------------------------------------------------------------------------------------------------------------------------------------------------------------------------------------------------------------------------------------------------------------------------------------------------------------------------------------------------------------------------------------------------------------------------------------------------------------------------------------------------------------------------------------------------------------------------------------------------------------------------------------------------------------------------------------------------------------------------------------------------------------------------------------------------------------------------------------------------------------------------------------------------------------------------------------------|----------------------------------------------------|-------------------------------------------------------------------------------------------------------------------------------------------------------------------------------------------------------------------------------------------------------------------------------------------------------------------------------------------------------------------------------------------------------------------------------------------------------------------------------------------------------------------------------------------------------------------------------------------------------------------------------------------------------------------------------------------------------------------------------------------------------------------------------------------------------------------------------------------------------------------------------------------------------------------------------------------------------------------------------------------------------------------------------------------------------------------------------------------------------------------------------------------------------------------------------------------------------------------------------------------------------------------------------------------------------------------------------------------------------------------------------------------------------------------------------------------------------------------------------------------------------------------------------------------------------------------------------------------------------------------------------------------------------------------------------------------------------------------------------------------------------------------------------------------------------------------------------------------------------------------------------------------------------------------------------------------------------------------------------------------------------------------------------------------------------------------------------------------------------------------------------|--|--|
| LB-E27-400-2K7                                                                      | LB-E27-400-5K                                                                                                                                                                                                                                                                                                                                                                                                                                                                                                                                                                                                                                                                                                                                                                                                                                                                                                                                                                                                                                                                                                                                                                                                                                                                                                                                                                                                                                                                                                                                                                                                                                                                                                                                                                                                                                                                                                                                                                                                                                                                                                                 | LB-E27-470-2K7                                     | LB-E27-470-5K                                                                                                                                                                                                                                                                                                                                                                                                                                                                                                                                                                                                                                                                                                                                                                                                                                                                                                                                                                                                                                                                                                                                                                                                                                                                                                                                                                                                                                                                                                                                                                                                                                                                                                                                                                                                                                                                                                                                                                                                                                                                                                                 |  |  |
| <ul><li>Economy serie</li><li>Replacement for bulb 35W</li><li>Warm white</li></ul> | Economy serie     Replacement for bulb 35W     Cold white                                                                                                                                                                                                                                                                                                                                                                                                                                                                                                                                                                                                                                                                                                                                                                                                                                                                                                                                                                                                                                                                                                                                                                                                                                                                                                                                                                                                                                                                                                                                                                                                                                                                                                                                                                                                                                                                                                                                                                                                                                                                     | Classic design Replacement for bulb 40W Warm white | <ul><li>Classic design</li><li>Replacement for bulb 40W</li><li>Cold white</li></ul>                                                                                                                                                                                                                                                                                                                                                                                                                                                                                                                                                                                                                                                                                                                                                                                                                                                                                                                                                                                                                                                                                                                                                                                                                                                                                                                                                                                                                                                                                                                                                                                                                                                                                                                                                                                                                                                                                                                                                                                                                                          |  |  |
| See M. W. H. J. L.                              | Solo White to one of the solo | And            | Colo White to ook to the state of the state |  |  |
| <b>E27</b> 5.3 W                                                                    | <b>E27</b> 5.3 W                                                                                                                                                                                                                                                                                                                                                                                                                                                                                                                                                                                                                                                                                                                                                                                                                                                                                                                                                                                                                                                                                                                                                                                                                                                                                                                                                                                                                                                                                                                                                                                                                                                                                                                                                                                                                                                                                                                                                                                                                                                                                                              | <b>E27</b> 7.5 W                                   | <b>E27</b> 7.5 W                                                                                                                                                                                                                                                                                                                                                                                                                                                                                                                                                                                                                                                                                                                                                                                                                                                                                                                                                                                                                                                                                                                                                                                                                                                                                                                                                                                                                                                                                                                                                                                                                                                                                                                                                                                                                                                                                                                                                                                                                                                                                                              |  |  |
| <b>400 2700 4</b>                                                                   | <b>400</b> 5000 🕸                                                                                                                                                                                                                                                                                                                                                                                                                                                                                                                                                                                                                                                                                                                                                                                                                                                                                                                                                                                                                                                                                                                                                                                                                                                                                                                                                                                                                                                                                                                                                                                                                                                                                                                                                                                                                                                                                                                                                                                                                                                                                                             | <b>470 2700</b> 🕸                                  | <b>470 5000 </b>                                                                                                                                                                                                                                                                                                                                                                                                                                                                                                                                                                                                                                                                                                                                                                                                                                                                                                                                                                                                                                                                                                                                                                                                                                                                                                                                                                                                                                                                                                                                                                                                                                                                                                                                                                                                                                                                                                                                                                                                                                                                                                              |  |  |
|                                                                                     |                                                                                                                                                                                                                                                                                                                                                                                                                                                                                                                                                                                                                                                                                                                                                                                                                                                                                                                                                                                                                                                                                                                                                                                                                                                                                                                                                                                                                                                                                                                                                                                                                                                                                                                                                                                                                                                                                                                                                                                                                                                                                                                               |                                                    |                                                                                                                                                                                                                                                                                                                                                                                                                                                                                                                                                                                                                                                                                                                                                                                                                                                                                                                                                                                                                                                                                                                                                                                                                                                                                                                                                                                                                                                                                                                                                                                                                                                                                                                                                                                                                                                                                                                                                                                                                                                                                                                               |  |  |

#### **ADDITIONAL TECHNICAL PARAMETERS**

| Туре           | Dimmable | Average<br>Lifetime [h] | Luminous<br>Efficiency [lm/w] | Luminosity<br>[cd] | Sunshine<br>angle [cd] | <b>Weight</b><br>[g] | <b>Dimension</b><br>[w x h - mm] |
|----------------|----------|-------------------------|-------------------------------|--------------------|------------------------|----------------------|----------------------------------|
| LB-E27-400-2K7 | No       | 15 000                  | 75,5                          | 78                 | 145                    | 58                   | 55×104                           |
| LB-E27-400-5K  | No       | 15 000                  | 75,5                          | 90                 | 145                    | 58                   | 55×104                           |
| LB-E27-470-2K7 | No       | 25 000                  | 62,7                          | 105                | 135                    | 122                  | 60×112                           |
| LB-E27-470-5K  | No       | 25 000                  | 62,7                          | 113                | 135                    | 122                  | 60×112                           |