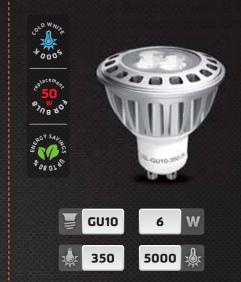

#### **LED DIODE DESIGN**

LED lighting is penetrating the home sector in many different forms: ordinary bulb replacement, strips, lighting systems, etc. The basis of the LED diode is the P-N junction, whose electrodes are led out of the body of the diode. The actual LED diode chip is normally connected to a heat sink to achieve good heat dissipation away from the chip, and is covered in an epoxy capsule (for protection and better optical parameters). This design makes the LED diode very resistant. Our LED bulbs use the high-performance chips by SEOUL ACRICHE and PHILIPS LUMILEDS, known for their long life when upholding light and electrical parameters.