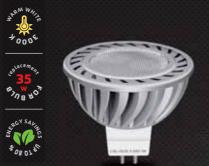

# **LED bulbs** (classic design – eco)

| LED Eco                                                                             | LED Eco                                                                                                                                                                                                                                                                                                                                                                                                                                                                                                                                                                                                                                                                                                                                                                                                                                                                                                                                                                                                                                                                                                                                                                                                                                                                                                                                                                                                                                                                                                                                                                                                                                                                                                                                                                                                                                                                                                                                                                                                                                                                                                                       | LED Profi                                          | LED Profi                                                                                                                                                                                                                                                                                                                                                                                                                                                                                                                                                                                                                                                                                                                                                                                                                                                                                                                                                                                                                                                                                                                                                                                                                                                                                                                                                                                                                                                                                                                                                                                                                                                                                                                                                                                                                                                                                                                                                                                                                                                                                                                     |  |  |
|-------------------------------------------------------------------------------------|-------------------------------------------------------------------------------------------------------------------------------------------------------------------------------------------------------------------------------------------------------------------------------------------------------------------------------------------------------------------------------------------------------------------------------------------------------------------------------------------------------------------------------------------------------------------------------------------------------------------------------------------------------------------------------------------------------------------------------------------------------------------------------------------------------------------------------------------------------------------------------------------------------------------------------------------------------------------------------------------------------------------------------------------------------------------------------------------------------------------------------------------------------------------------------------------------------------------------------------------------------------------------------------------------------------------------------------------------------------------------------------------------------------------------------------------------------------------------------------------------------------------------------------------------------------------------------------------------------------------------------------------------------------------------------------------------------------------------------------------------------------------------------------------------------------------------------------------------------------------------------------------------------------------------------------------------------------------------------------------------------------------------------------------------------------------------------------------------------------------------------|----------------------------------------------------|-------------------------------------------------------------------------------------------------------------------------------------------------------------------------------------------------------------------------------------------------------------------------------------------------------------------------------------------------------------------------------------------------------------------------------------------------------------------------------------------------------------------------------------------------------------------------------------------------------------------------------------------------------------------------------------------------------------------------------------------------------------------------------------------------------------------------------------------------------------------------------------------------------------------------------------------------------------------------------------------------------------------------------------------------------------------------------------------------------------------------------------------------------------------------------------------------------------------------------------------------------------------------------------------------------------------------------------------------------------------------------------------------------------------------------------------------------------------------------------------------------------------------------------------------------------------------------------------------------------------------------------------------------------------------------------------------------------------------------------------------------------------------------------------------------------------------------------------------------------------------------------------------------------------------------------------------------------------------------------------------------------------------------------------------------------------------------------------------------------------------------|--|--|
| LB-E27-400-2K7                                                                      | LB-E27-400-5K                                                                                                                                                                                                                                                                                                                                                                                                                                                                                                                                                                                                                                                                                                                                                                                                                                                                                                                                                                                                                                                                                                                                                                                                                                                                                                                                                                                                                                                                                                                                                                                                                                                                                                                                                                                                                                                                                                                                                                                                                                                                                                                 | LB-E27-470-2K7                                     | LB-E27-470-5K                                                                                                                                                                                                                                                                                                                                                                                                                                                                                                                                                                                                                                                                                                                                                                                                                                                                                                                                                                                                                                                                                                                                                                                                                                                                                                                                                                                                                                                                                                                                                                                                                                                                                                                                                                                                                                                                                                                                                                                                                                                                                                                 |  |  |
| <ul><li>Economy serie</li><li>Replacement for bulb 35W</li><li>Warm white</li></ul> | Economy serie     Replacement for bulb 35W     Cold white                                                                                                                                                                                                                                                                                                                                                                                                                                                                                                                                                                                                                                                                                                                                                                                                                                                                                                                                                                                                                                                                                                                                                                                                                                                                                                                                                                                                                                                                                                                                                                                                                                                                                                                                                                                                                                                                                                                                                                                                                                                                     | Classic design Replacement for bulb 40W Warm white | <ul><li>Classic design</li><li>Replacement for bulb 40W</li><li>Cold white</li></ul>                                                                                                                                                                                                                                                                                                                                                                                                                                                                                                                                                                                                                                                                                                                                                                                                                                                                                                                                                                                                                                                                                                                                                                                                                                                                                                                                                                                                                                                                                                                                                                                                                                                                                                                                                                                                                                                                                                                                                                                                                                          |  |  |
| See M. W. H. J. L.                              | Solo White to one of the solo | And            | Colo White to ook to the state of the state |  |  |
| <b>E27</b> 5.3 W                                                                    | <b>E27</b> 5.3 W                                                                                                                                                                                                                                                                                                                                                                                                                                                                                                                                                                                                                                                                                                                                                                                                                                                                                                                                                                                                                                                                                                                                                                                                                                                                                                                                                                                                                                                                                                                                                                                                                                                                                                                                                                                                                                                                                                                                                                                                                                                                                                              | <b>E27</b> 7.5 W                                   | <b>E27</b> 7.5 W                                                                                                                                                                                                                                                                                                                                                                                                                                                                                                                                                                                                                                                                                                                                                                                                                                                                                                                                                                                                                                                                                                                                                                                                                                                                                                                                                                                                                                                                                                                                                                                                                                                                                                                                                                                                                                                                                                                                                                                                                                                                                                              |  |  |
| <b>400 2700 4</b>                                                                   | <b>400</b> 5000 🕸                                                                                                                                                                                                                                                                                                                                                                                                                                                                                                                                                                                                                                                                                                                                                                                                                                                                                                                                                                                                                                                                                                                                                                                                                                                                                                                                                                                                                                                                                                                                                                                                                                                                                                                                                                                                                                                                                                                                                                                                                                                                                                             | <b>470 2700</b> 🕸                                  | <b>470 5000 </b>                                                                                                                                                                                                                                                                                                                                                                                                                                                                                                                                                                                                                                                                                                                                                                                                                                                                                                                                                                                                                                                                                                                                                                                                                                                                                                                                                                                                                                                                                                                                                                                                                                                                                                                                                                                                                                                                                                                                                                                                                                                                                                              |  |  |
|                                                                                     |                                                                                                                                                                                                                                                                                                                                                                                                                                                                                                                                                                                                                                                                                                                                                                                                                                                                                                                                                                                                                                                                                                                                                                                                                                                                                                                                                                                                                                                                                                                                                                                                                                                                                                                                                                                                                                                                                                                                                                                                                                                                                                                               |                                                    |                                                                                                                                                                                                                                                                                                                                                                                                                                                                                                                                                                                                                                                                                                                                                                                                                                                                                                                                                                                                                                                                                                                                                                                                                                                                                                                                                                                                                                                                                                                                                                                                                                                                                                                                                                                                                                                                                                                                                                                                                                                                                                                               |  |  |

#### **ADDITIONAL TECHNICAL PARAMETERS**

| Туре           | Dimmable | Average<br>Lifetime [h] | Luminous<br>Efficiency [lm/w] | Luminosity<br>[cd] | Sunshine<br>angle [cd] | <b>Weight</b><br>[g] | <b>Dimension</b><br>[w x h - mm] |
|----------------|----------|-------------------------|-------------------------------|--------------------|------------------------|----------------------|----------------------------------|
| LB-E27-400-2K7 | No       | 15 000                  | 75,5                          | 78                 | 145                    | 58                   | 55×104                           |
| LB-E27-400-5K  | No       | 15 000                  | 75,5                          | 90                 | 145                    | 58                   | 55×104                           |
| LB-E27-470-2K7 | No       | 25 000                  | 62,7                          | 105                | 135                    | 122                  | 60×112                           |
| LB-E27-470-5K  | No       | 25 000                  | 62,7                          | 113                | 135                    | 122                  | 60×112                           |