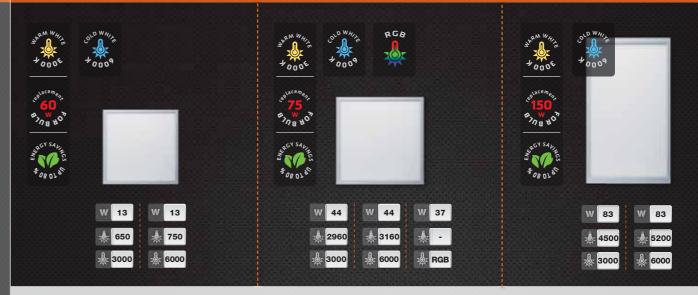

|  |  |
|------------|------------|----------------------------|-------------------------|--|--|
| LP-3030-3K | LP-3030-6K | LP-6060-3K /6K LP-6060-RGB | LP-12060-3K LP-12060-6K |  |  |

When designing the lighting for your office, it is a good idea to carefully consider what light source to use, rather than having to resolve replacement of classic lights for modern ones with LED technology in the future. The panel sizes are designed for inserting in cassette ceilings. However, they can be installed in many different ways - directly under the ceiling, suspended on cables under the ceiling, on the wall in any position. Your fantasy knows no boundaries. We have extended our product range with RGB panel, which enables you to choose color of the light according to your moods and occasions.



#### **ADDITIONAL TECHNICAL PARAMETERS**

| Туре        | Dimmable | Average<br>Lifetime [h] | <b>Luminous</b><br><b>Efficiency</b> [lm/w] | Luminosity<br>[cd]       | Sunshine<br>angle [°] | <b>Weight</b><br>[g] | <b>Dimension</b><br>[w x h - mm] |
|-------------|----------|-------------------------|---------------------------------------------|--------------------------|-----------------------|----------------------|----------------------------------|
| LP-3030-3K  | YES*     | 35 000                  | 50                                          |                          | 120                   | 1000                 | 295×295                          |
| LP-3030-6K  | YES*     | 35 000                  | 57                                          |                          | 120