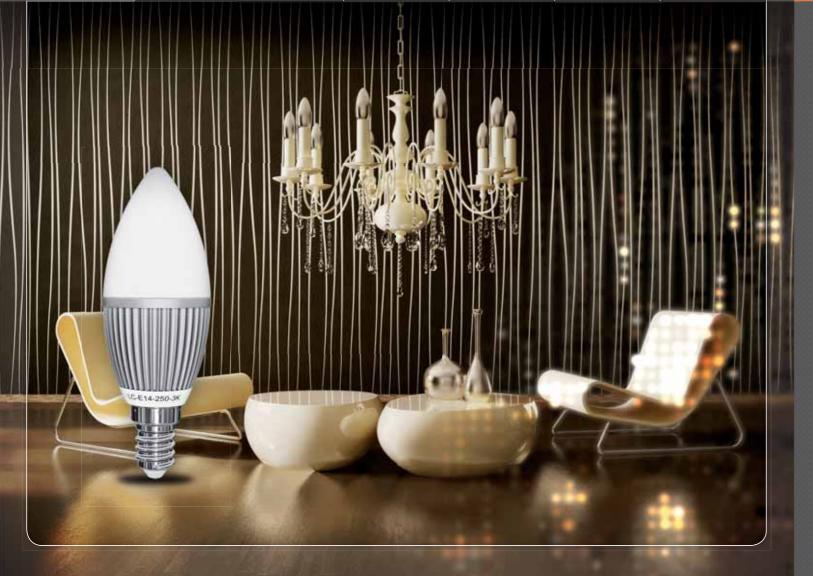

| 175                  | 60×112                    |
| DLB-E27-806-5K  | YES      | 25 000                  | 73,3                                        | 190                | 138                    | 175                  | 60×112                    |
| LB-E27-1060-3K  | NO       | 25 000                  | 81,5                                        | 230                | 140                    | 180                  | 60×118                    |
| LB-E27-1060-5K  | NO       | 25 000                  | 81,5                                        | 240                | 140                    | 180                  | 60×118                    |









base W power [watt] Iuminous flux (lm) CCT (K)



E27

5000

3000

## WE BRIGHTEN UP YOUR IMPRESSIONS

LED LAMPS



















# **LED bulbs** (special design)

| LED Candle