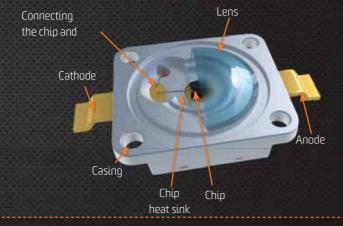

### WHAT ACTUALLY IS "LED"?

LED is an acronym for a Light-Emitting Diode. It is an electronic semi-conducting component containing a P-N junction, which emits visible light. You have seen it in use for dozens of years, and recently they've replaced lamps in automobiles, street lighting, household appliances and for active home illumination.

#### **LED DIODE DESIGN**

LED lighting is penetrating the home sector in many different forms: ordinary bulb replacement, strips, lighting systems, etc. The basis of the LED diode is the P-N junction, whose electrodes are led out of the body of the diode. The actual LED diode chip is normally connected to a heat sink to achieve good heat dissipation away from the chip, and is covered in an epoxy capsule (for protection and better optical parameters). This design makes the LED diode very resistant. Our LED bulbs use the high-performance chips by SEOUL ACRICHE and PHILIPS LUMILEDS, known for their long life when upholding light and electrical parameters.

LED lighting is penetrating the residential sector in various forms: classic bulb replacement, strips, lighting systems