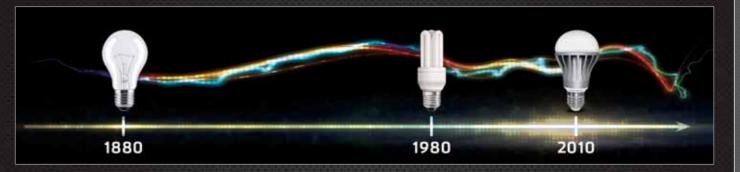

### WHERE ARE ADVANCES IN LIGHTING HEADED?

America's Thomas A. Edison invented the first functioning light bulb in 1879. They've been the main light source ever since, up until now that is - the year 2014 - when their production definitively comes to an end within the European Union. The main disadvantage of the classic bulb is its lack of efficiency, where only 8% of electrical energy is changed to light, and the rest ends up as unneeded heat.

The first energy-efficient fluorescent bulbs appeared after 1980, which were able to save up to 80% over classic light bulbs. So for example, a 14W energy-saving fluorescent tube replaces a 60W classic light bulb. Though the market is flooded with widely varying Type es, from bottom quality to "brand-name", this is currently the most widely used light source, so choose carefully.

#### **LIGHTING OF THE FUTURE**

Today, the biggest focus is on LED light sources. However, this is not only the result of the end of classic bulb manufacture, but mainly due to the increasing parameters of the LED component. Their indisputable advantages - low input power, high efficiency and long life - are foretelling indicators of this unstoppable future trend.