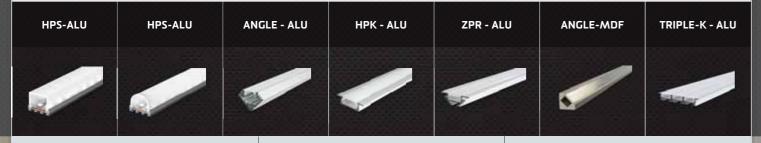

|
| Warm white | 240           | 24                   | 19,2           | 3300       | 1440                    | 120                   | 10            |

#### **RGB LED STRIPS**

| Color | Number of LED | Input<br>Voltage [V] | Power<br>[W/m] | ССТ<br>[K] | Luminous flux<br>[lm/m] | Sunshine angle<br>[°] | Width<br>[mm] |
|-------|---------------|----------------------|----------------|------------|-------------------------|-----------------------|---------------|
| RGB   | 30            | 12                   | 7,2            |            | 660                     | 120                   | 10            |
| RGB   | 60            | 12                   | 14,4           |            | 1320                    | 120                   | 10            |

## **ROOM FOR YOUR FANTASY**



### **LIGHTING OF PATH**



STAIRCASE LIGHTING



**KITCHEN LIGHTING** 



LIGHTING OF FURNITURE



**LIGHTING OF CABINET** 











**SOLUTIONS FOR BATHROOMS** 



**ALUMINUM PROFILES FOR LED STRIPS** 

LED lighting elements (LED strip or LED bars), and a groove for inserting a plexiglass cover. You can drill holes anywhere in the profile for power

The aluminum profile is not just a decorative element, but also an important cooling element for heat dissipation, thus extending the life of LED lighting systems.

| РНОТО | NAME OF PROFILE<br>DIMENSIONS (h×w mm) | РНОТО | NAME OF PROFILE<br>DIMENSIONS (h×w mm) | ACCESSORIES                                                                                                                  |
|-------|----------------------------------------|