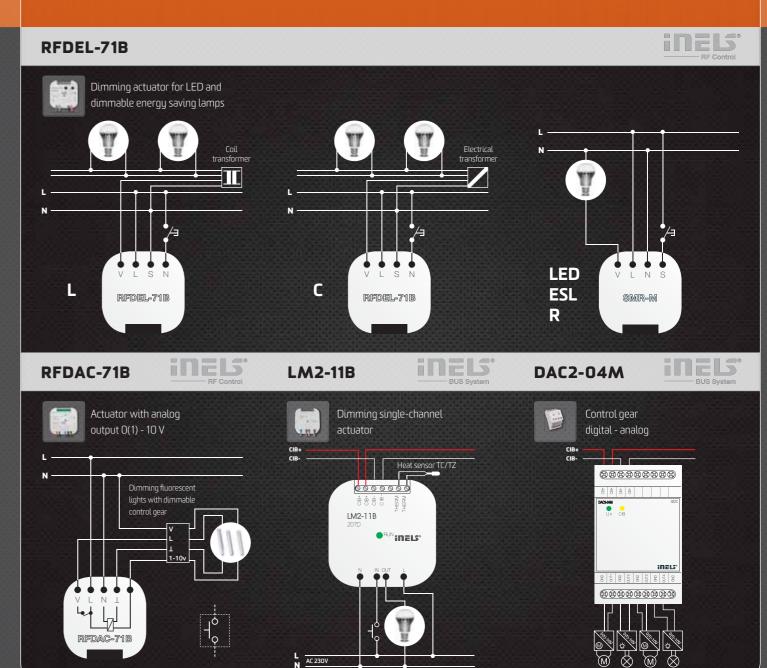

|    | LCB2-02M - Dimming double-channel actuator 2 x relays, 2 x 1 - 10 V                                                                  |                             | 8595188131148 | 2 x Output 1                           | -10 V                            |                                  | -                            | -                                                                                                                            |                                                                                                                                                                         | -                                                                                                            |

## **EXAMPLES OF SELECTED PRODUCTS**





### **EXPLANATION OF DESIGNATIONS**

To facilitate your orientation in our product assortment as much as possible, we have built into each names of our products the most important information that you need to know in order to choose the right lamps.

The names of our light sources are always comprised of four parts. The first part indicates the type of light source, the second indicates the type of base for which the light source is designed, the third part gives a numerical value of the luminous flux in lumins, and the last part of the light source name indicates the light temperature.

| FOTO | DESIGNATION     | FULL NAME                                |