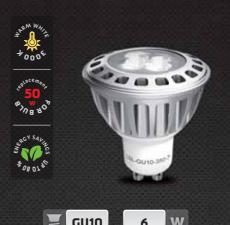

#### **LED DIODE DESIGN**

LED lighting is penetrating the home sector in many different forms: ordinary bulb replacement, strips, lighting systems, etc. The basis of the LED diode is the P-N junction, whose electrodes are led out of the body of the diode. The actual LED diode chip is normally connected to a heat sink to achieve good heat dissipation away from the chip, and is covered in an epoxy capsule (for protection and better optical parameters). This design makes the LED diode very resistant. Our LED bulbs use the high-performance chips by SEOUL ACRICHE and PHILIPS LUMILEDS, known for their long life when upholding light and electrical parameters.