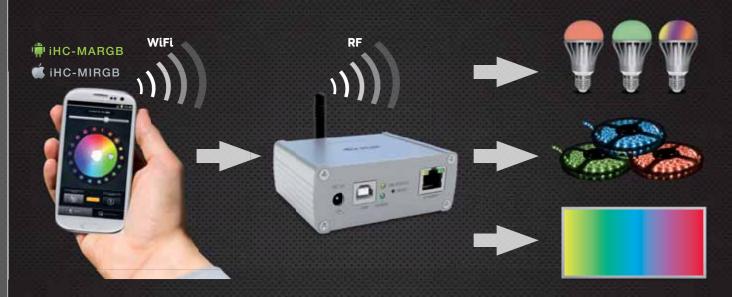

#### HOW DIFFERS ELKO Lighting, Ltd. FROM THE OTHER MANUFACTURERS AND DEALERS:

- provides a guarantee to the light source up to 5 years
- in terms of intensity, it has the most powerful LED bulb in a classic design (LED ball/E27)  $\,$
- can dim all of them = another savings
- can control most lights remotely, such as via smartphone (touch) or PC (Application)
- offers complete services professional consulting, design of connections, own warehouse (including additional assortment to the LED strips)