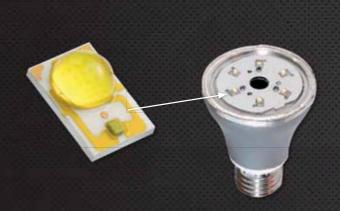

### WHAT ACTUALLY IS "LED"?

LED is an acronym for a Light-Emitting Diode. It is an electronic semi-conducting component containing a P-N junction, which emits visible light. You have seen it in use for dozens of years, and recently they've replaced lamps in automobiles, street lighting, household appliances and for active home illumination.

#### **LED DIODE DESIGN**

LED lighting is penetrating the home sector in many different forms: ordinary bulb replacement, strips, lighting systems, etc. The basis of the LED diode is the P-N junction, whose electrodes are led out of the body of the diode. The actual LED diode chip is normally connected to a heat sink to achieve good heat dissipation away from the chip, and is covered in an epoxy capsule (for protection and better optical parameters). This design makes the LED diode very resistant. Our LED bulbs use the high-performance chips by SEOUL ACRICHE and PHILIPS LUMILEDS, known for their long life when upholding light and electrical parameters.