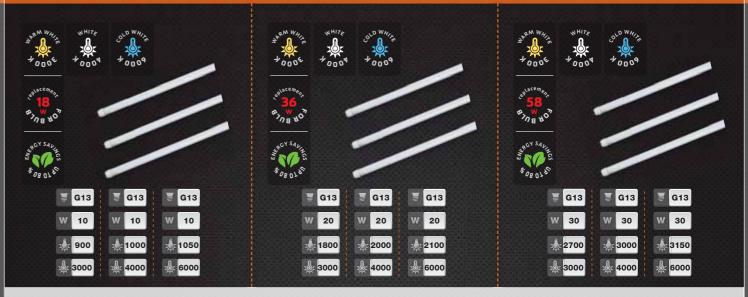

#### **LED DIODE DESIGN**

LED lighting is penetrating the home sector in many different forms: ordinary bulb replacement, strips, lighting systems, etc. The basis of the LED diode is the P-N junction, whose electrodes are led out of the body of the diode. The actual LED diode chip is normally connected to a heat sink to achieve good heat dissipation away from the chip, and is covered in an epoxy capsule (for protection and better optical parameters). This design makes the LED diode very resistant. Our LED bulbs use the high-performance chips by SEOUL ACRICHE and PHILIPS LUMILEDS, known for their long life when upholding light and electrical parameters.

LED lighting is penetrating the residential sector in various forms: classic bulb replacement, strips, lighting systems