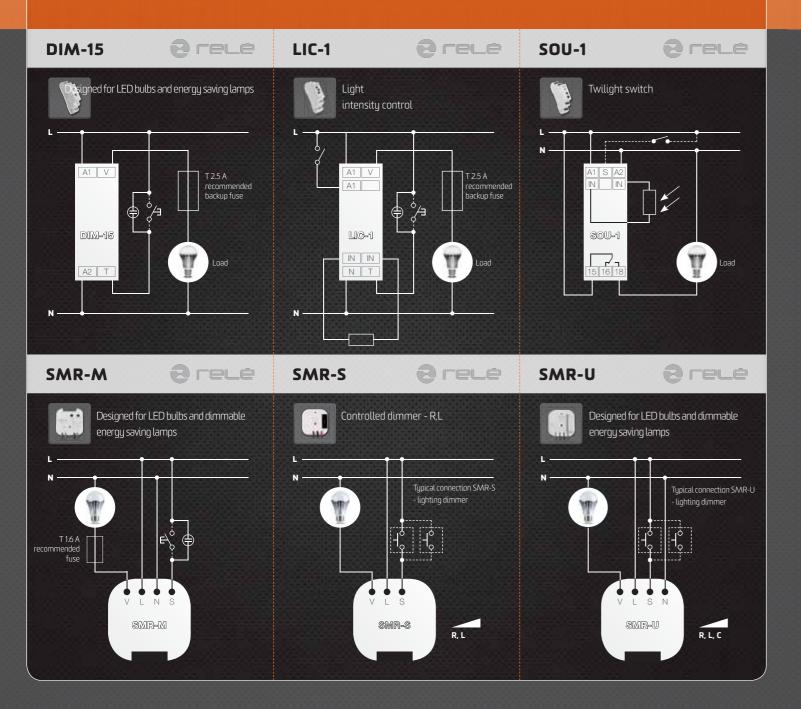

|    | LCB2-02M - Dimming double-channel actuator 2 x relays, 2 x 1 - 10 V                                                                  |                             | 8595188131148 | 2 x Output 1                           | -10 V                            |                                  | -                            | -                                                                                                                            |                                                                                                                                                                         | -                                                                                                            |

## **EXAMPLES OF SELECTED PRODUCTS**





### **EXPLANATION OF DESIGNATIONS**

To facilitate your orientation in our product assortment as much as possible, we have built into each names of our products the most important information that you need to know in order to choose the right lamps.

The names of our light sources are always comprised of four parts. The first part indicates the type of light source, the second indicates the type of base for which the light source is designed, the third part gives a numerical value of the luminous flux in lumins, and the last part of the light source name indicates the light temperature.

| FOTO | DESIGNATION     | FULL NAME                                |