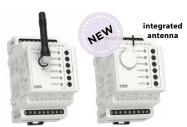

### **System units**

**RF Touch-B** Wireless touch unit - flush mounted

**RF Touch-W** Wireless touch unit - on the wall

eLAN-RF-103 Smart RF gateway with LAN

eLAN-RF-Wi-103 Smart RF gateway with LAN & WiFi