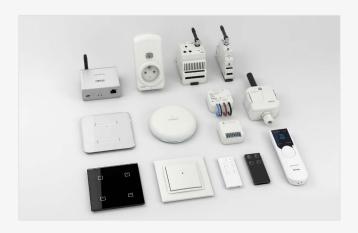

## **Components**

The basic way is to acquire individual elements of the system. This way you can also easily add to existing installations.

A complete list of iNELS RF components can be found at

elkoep.com/wireless-rf-control

## Overview of wireless system units

#### **Controllers**

RFWB-20/G On-wall button controller - 2 buttons

RFWB-40/G On-wall button controller – 4 buttons

RFOWB-20 Outdoor controller - 2 buttons

RFGB-20/W - white glass RFGB-20/B - black glass Glass touch controller, SHARP - 2 buttons