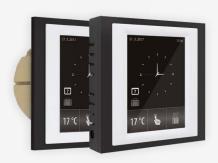

## **Touch unit**

**RF Touch** 

You can control the touch unit while mount firmly to the wall or "Stick" wherever you want it. 3.5 "colour TFT display with intuitive operation, which really everyone can handle. Thanks to the clear division into lights, heating, air conditioning or scenarios the controller becomes a toy.