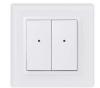

## **Wall Controller**

RFWB-20/G, RFWB-40/G

Wireless switch with two or four buttons. The controller can be easily attached anywhere, glued or placed on a table. The LOGUS<sup>90</sup> design offers many colours and materials, so it fits perfectly into any interior. The battery will last up to several years of operation..