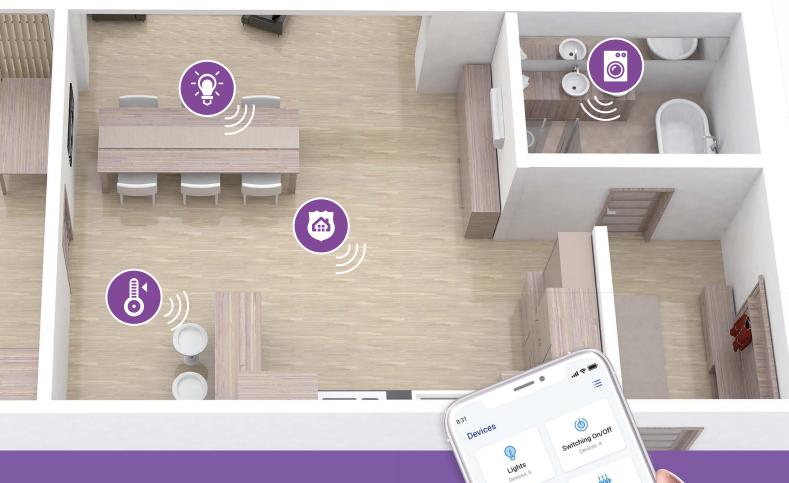

## **Total control - Home automation**

All components (sensors, actuators and detectors) can be connected in one system.

#### **Heating and air conditioning**

iNELS allows the control of up to 16 independent heating or HVAC circuits. Settings in several ways: RF Touch application, smartphone or thermostat.

#### **Appliances**

Switching according to the set mode or manually from the application or from any system controller.

#### **Energy measurement**

Measured values of electricity consumption, water, gas are transmitted wirelessly to the Cloud, which provides them to applications or web browsers.

### Lighting

Easy switching or dimming different types of light sources, including LEDs, even colour RGB.

Clear and intuitive application for controlling all RF elements connected to the system.

With one click, it switches between rooms and allows you to control and monitor all the components. Displays values and graphs of energy consumption, allows you to display cameras. Thanks to the internet, the owner has an overview of his house anytime and from anywhere..