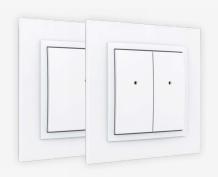

## **Wall Controller**

RFWB-20/G, RFWB-40/G

Wireless switch with two or four buttons. The controller can be easily attached anywhere, glued or placed on a table. The LOGUS<sup>90</sup> design offers many colours and materials, so it fits perfectly into any interior. The battery will last up to several years of operation..