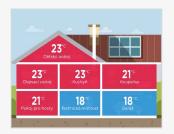

## Heat economically and comfortably!

During the day you use different rooms in the house. Some you visit more often, others less. Many people prefer different temperatures in different rooms. You need a different temperature in the morning in the kitchen, another in the afternoon in the living room, and another in the bedroom to sleep. But how to heat a house properly and heat economically?

#### **Solution**

Connect your mobile phone to the heating control. The smartphone with the iNELS Home RF Control application can communicate via a RF smart box with RFATV-1 thermal heads on the radiators, even remotely! Switch on the heating before coming home.

#### **Heating and air conditioning**

iNELS allows the control of up to 16 independent heating or HVAC circuits. Settings in several ways: RF Touch application, smartphone or thermostat.

#### **Heating**

You can set the temperature in each room exactly as it suits you.