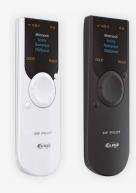

### **Remote control**

**RF Pilot** 

Ingeniously simple, simply ingenious. Remote control with which home automation begins. With the helpful colour OLED display you control up to 40 devices clearly divided by rooms. Under your thumb you have drawers, lights, garage doors, blinds, irrigation and more.