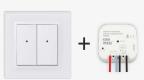

run automatically
- Time mode for heating or blinds at dawn, lighting at dusk
- The complete system switches off automatically or if the condition you set is met



## **Flexibility**

- Easy addition and expansion of the system with additional components
- Change of functions by simple resetting
- Wide use: apartment, house, apartment building, cellar, garden, corridors ...)

## **Simple Control**

## Quick solution: controller + receiver

















### **Switching**

RFWB-20/G + RFSA-11B

- On / Off
- Timer on/off

### **Appliances**

RFWB-20/G + RFSA-61M

- On / Off
- Timing

### Lighting

RF Pilot + RFDA-73M/RGB

- RGB strips
- colour scenes
- mixing colour

### **Twilight**

RFWD-71/W + RFDEL-71B

- regulation light intensity (R, L, C, ESL, LED)
- smooth start / stop



















#### **Blinds**, shutters

RFWB-40/G + RFJA-12B

- raise/ lower
- slat tilting

# + +

### Garage, gates

RF Key + RFJA-12B

- open/ close
- delayed stop

## Heating

RFTC-50/G + RFATV-1

- thermocouple on valve
- temperature measurement
- guarding "open window"

## Remote control

iHC + eLAN-RF-003

smart control
 Telephone / tablet
 or smart TV

See how the iNELS smart house works **youtube.com/elkoep** 



## **Total control - Home automation**

All components (sensors, actuators and detectors) can be connected in one system.



#### **Door Communicator**

Communication with guests by voice and image via RF Touch Unit or apps on your phone, even though you are not at home.



#### Camera

Up to nine cameras can be viewed via the phone application or RF Touch.



#### **Heating a