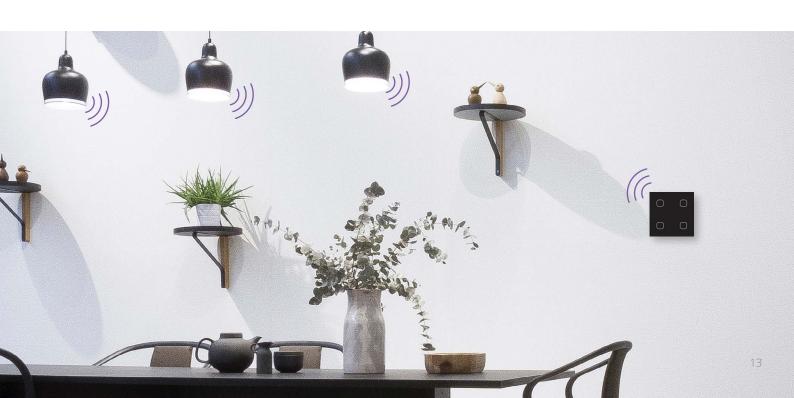

### **Duel** in the cabinet with switches

The new chair forced minor changes in the living room. Did the sofa have to go from the window, the table to the window and the wardrobe? We all like to improve our housing. We change the interior, the decoration, but what if we wanted to move the switch?

#### Solution

With iNELS RF this is possible without any problems. The solution is a wireless switch. You can stick it wherever you can - on a cabinet, bookcase, mirror, or simply place it on a coffee table.

On-wall button controller

RFWB-40/G | Code: 4060

Price: 33,10 eur

Switch unit, 1-channel RFSA-11B | Code: 5000

Price: 33 eur