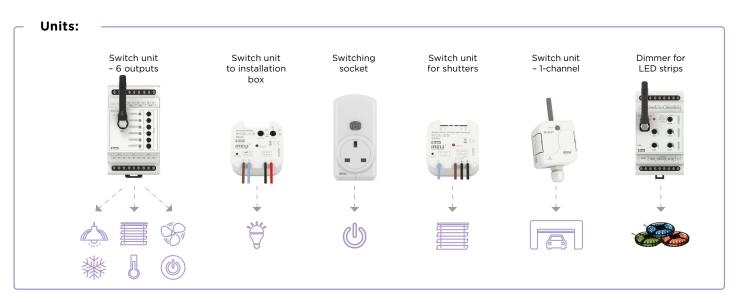

## Overview of wireless system units

#### **Controllers**

RFWB-20/G On-wall button controller - 2 buttons

RFWB-40/G On-wall button controller – 4 buttons

RFOWB-20 Outdoor controller - 2 buttons

RFGB-20/W - white glass RFGB-20/B - black glass Glass touch controller, SHARP - 2 buttons

RFGB-40/W - white glass RFGB-40/B - black glass Glass touch controller, SHARP - 4 buttons

RF KEY-40/W - white RF KEY-40/B - black Controller - key fob -4 buttons

RF KEY-60/W - white RF KEY-60/B - black Controller - key fob - 6 buttons

RF Pilot/W - white RF Pilot/A - anthracite Remote RF controller with display

Switches

RFSA-11B Switch unit, 1-channel – 1× 16 A, singlefunction

**RFSA-61B**Switch unit, 1-channel
– 1× 16 A, multifunction

RFSA-62B Switch unit, 2 channels - 2× 8 A, multifunction

**RFSAI-62B** Switch unit, 2-channels with external input

**RFJA-32B**Switch unit for shutters – 2×8 A

### **Dimmers**

RFDAC-71B
Analog controller,
0(1)-10 V – multifunction

RFDEL-71B Universal dimmer, 1-channel – 1x 160 VA – R, L, C, LED, ESL

RFDEL-71M Universal dimmer, 1-channel – 1x 600 VA – R, L, C, LED, ESL

RFDEL-76M Universal dimmer, 6-channels - 6 x 150 VA

RFDA-73M/RGB Dimming actuator for LED (RGB) strips, 3-channels