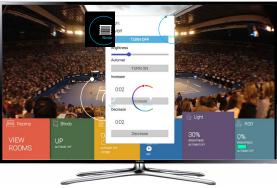

## **Samsung Smart TV**

#### **iSHC**

The iNELS Home Control (iHC) application brings a new dimension to controlling the entire home via smart TVs. The iHC is fully compatible with the Tizen operating system for Samsung Smart TV. The application can be downloaded for FREE in Samsung Apps in the Lifestyle category. The application is also in the PROMO version, in which it is possible to try online control of appliances and devices.