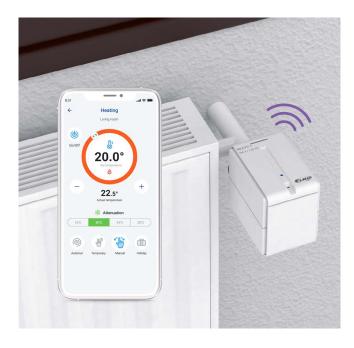

## Heat economically and comfortably!

During the day you use different rooms in the house. Some you visit more often, others less. Many people prefer different temperatures in different rooms. You need a different temperature in the morning in the kitchen, another in the afternoon in the living room, and another in the bedroom to sleep. But how to heat a house properly and heat economically?

#### **Solution**

Connect your mobile phone to the heating control. The smartphone with the iNELS Home RF Control application can communicate via a RF smart box with RFATV-1 thermal heads on the radiators, even remotely! Switch on the heating before coming home.

#### Smart RF box eLAN-RF-003 | Code: 4684

Price: 170,60 eur

Six channel switching component on DIN rail

RFSA-66M / 230V | Code: 5521

Price: 116,30 eur

Wireless thermo-valve

RFATV-1 | Code: 6307

Price: 59,50 eur