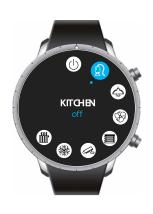

## **Smart Watch**

#### **iHC-WTRF**

The Samsung Gear S2 / S3 smart watch is another way to control your smart home. Do you need to lower the temperature in the bedroom, retract the awning, turn on the air conditioning, dim the lighting and watch your favourite movie? You can do all this with a single button with the set scenario. You control the whole house and control it with your watch. The possibilities are endless...

S2/S3