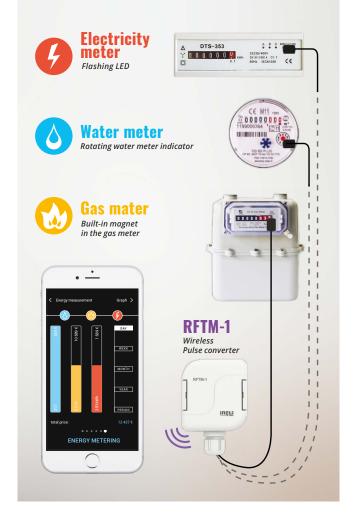

## **Energy under control**

Monitoring energy, due to its ever-increasing price, is one of the important aspects of smart living. But how to have a daily overview of the energy consumed, see clear graphs, have comparisons with previous periods and find out where money is running out of the house unnecessarily?

#### **Solution**

The Smart Energy Gate will take care of that. Wireless sensors installed directly to the water meter, gas meter, and via a converter at the electricity meter, transmit information to the Cloud. Clear graphs, consumption, comparison and other information are always at hand in the mobile phone, tablet, PC či TV.

Energy gateway
RFPM-2 | Code: 5178

Price: 160,80 eur

**Wireless pulse converter** 

RFTM-1 | Code: 4315

Price: 39,90 eur