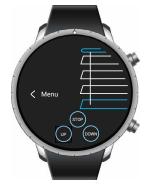

#### **Blinds**, shutters

RFWB-40/G + RFJA-12B

- raise/ lower
- slat tilting

#### **Blinds and shutters**

Actuators allow control of various types of shading techniques. It is possible to set the time modes, scenes or control manually.