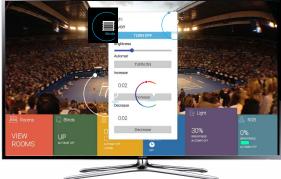

## **Samsung Smart TV**

#### **iSHC**

The iNELS Home Control (iHC) application brings a new dimension to controlling the entire home via smart TVs. The iHC is fully compatible with the Tizen operating system for Samsung Smart TV. The application can be downloaded for FREE in Samsung Apps in the Lifestyle category. The application is also in the PROMO version, in which it is possible to try online control of appliances and devices.