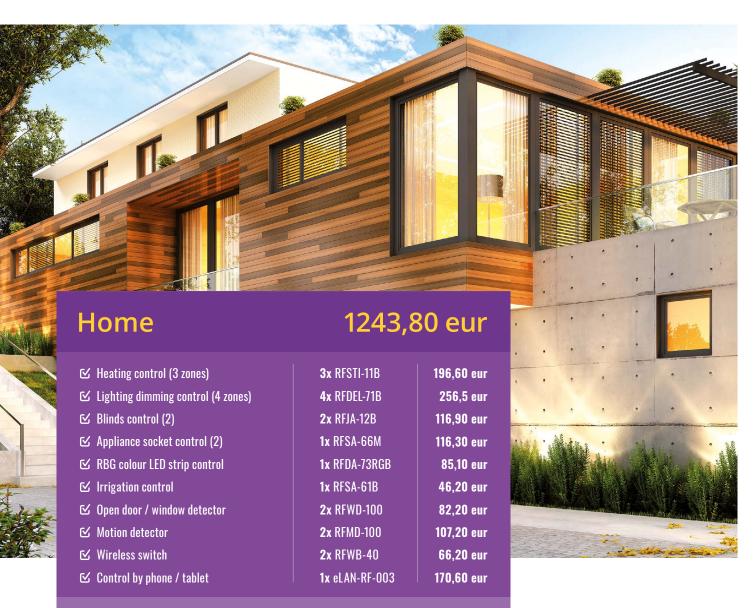

## Sample calculation

Whether you are renovating or want to improve your existing home, iNELS RF Control allows you to choose only the modules you need.

Do you just need to control the lights or regulate the heating for a start? Not a problem. When you want to improve your home again, just buy another module. Installation is quick and easy, as is control via your tablet or smartphone.

## **Price offer**

Do you want to find out what the approximate price of purchasing an iNELS Smart Home smart electro installation will be?

We have prepared interactive price offers for a family house, apartment or room - both for reconstructions and new buildings. All you have to do is click on the parameters you have selected in just a few steps.