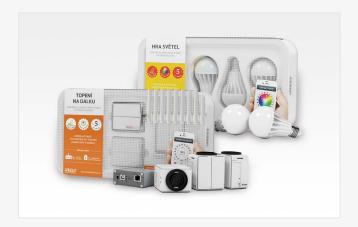

## **Box kits**

The box kits are an ideal starter pack for "Sys-tem". The elements are pre-set and paired with the eLAN-RF gateway, which can be controlled by a smartphone application. You connect, download the app and play.

A complete list of iNELS RF box sets can be found at **elkoep.cz/sady** 