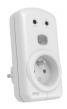

## **Eliminate Hidden devourers**

Do you know that the appliances in your house that you have permanently plugged in consume energy, even when they are switched off, i.e. in standby mode? The satellite receiver is one of the biggest devourers in the household. Its consumption is around 30 W. There is also a forgotten charger from the telephone in the socket, TV, DVD,... These appliances can also consume up to several hundred CZK per year in the home.

#### **Solution**

Combine the RFSA-66M switching component with the controller of your choice. The switching component is installed in the switchboard, where the socket circuits are fed. No voltage flows into the sockets after switching off the circuit, thus also eliminating the effect of electromagnets. smog! In addition to the key-fob, you can also use another wireless controller or smart phone to control it, and thus take advantage of the comfort of remote control.