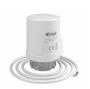

## Heating

RFTC-50/G + RFATV-1

- thermocouple on valve
- temperature measurement
- guarding "open window"

#### **Solution**

Connect your mobile phone to the heating control. The smartphone with the iNELS Home RF Control application can communicate via a RF smart box with RFATV-1 thermal heads on the radiators, even remotely! Switch on the heating before coming home.

#### Smart RF box eLAN-RF-003 | Code: 4684

Price: 170,60 eur

Six channel switching component on DIN rail

RFSA-66M / 230V | Code: 5521

Price: 116,30 eur

Wireless thermo-valve

RFATV-1 | Code: 6307

Price: 59,50 eur