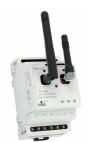

### **System units**

**RF Touch-B** Wireless touch unit - flush mounted

**RF Touch-W** Wireless touch unit - on the wall

eLAN-RF-103 Smart RF gateway with LAN

eLAN-RF-Wi-103 Smart RF gateway with LAN & WiFi