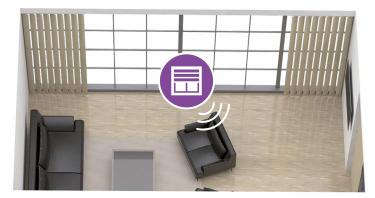

#### **Blinds**, shutters

RFWB-40/G + RFJA-12B

- raise/ lower
- slat tilting

#### **Blinds and shutters**

Actuators allow control of various types of shading techniques. It is possible to set the time modes, scenes or control manually.