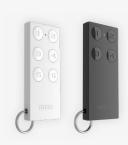

## Wireless key-fob

RF Key-40, RF Key-60

Practical pocket control for comfortable operation. The small dimensions allow you to have the key-fob always at hand. Four buttons with the most used functions. Do you want key-fob for other household members? Not a problem. Wife or children can each have their own, in black or white.