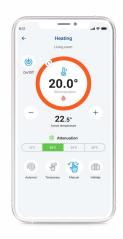

#### **Heating and air conditioning**

iNELS allows the control of up to 16 independent heating or HVAC circuits. Settings in several ways: RF Touch application, smartphone or thermostat.

#### **Heating**

You can set the temperature in each room exactly as it suits you.