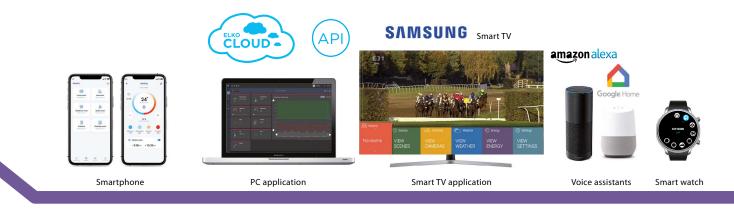

## **Samsung Smart TV**

#### **iSHC**

The iNELS Home Control (iHC) application brings a new dimension to controlling the entire home via smart TVs. The iHC is fully compatible with the Tizen operating system for Samsung Smart TV. The application can be downloaded for FREE in Samsung Apps in the Lifestyle category. The application is also in the PROMO version, in which it is possible to try online control of appliances and devices.

## **Smart Watch**

#### **iHC-WTRF**

The Samsung Gear S2 / S3 smart watch is another way to control your smart home. Do you need to lower the temperature in the bedroom, retract the awning, turn on the air conditioning, dim the lighting and watch your favourite movie? You can do all this with a single button with the set scenario. You control the whole house and control it with your watch. The possibilities are endless...