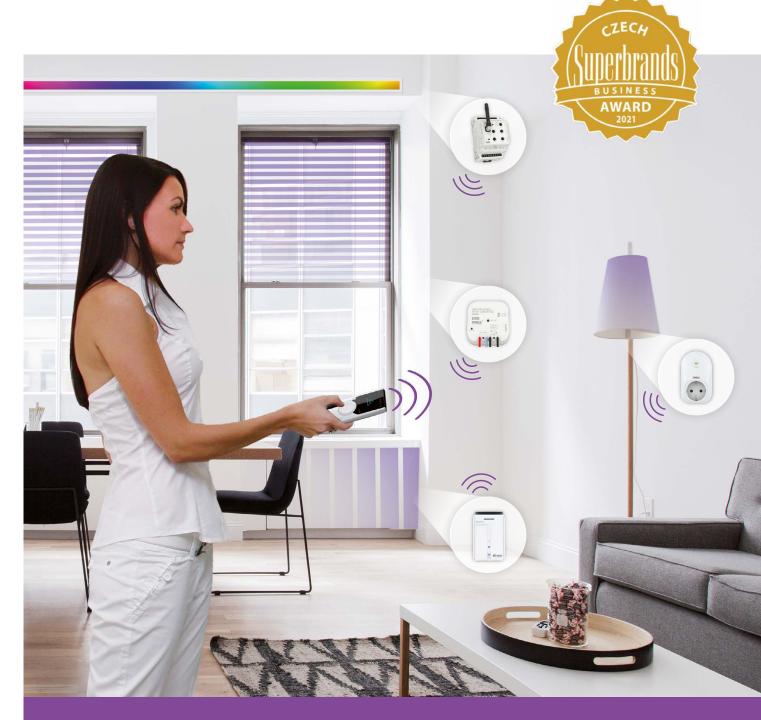

## What is iNELS RF?

iNELS RF is a wireless system of smart electro installation, with which you can easily and quickly implement the so-called Smart House or if you want Smart Home.

A smart home is not a vital necessity, but becomes a necessity of life. It can do what cannot be done or is very difficult to do in a classic electrical installation.

The main advantage of iNELS RF is its wireless design. This means that you do not have to make building modifications (e.g. digging into the wall) to take your electrical installation one step higher.

#### Comfort

- Can be conveniently controlled from a pocket controller or smart device: phone, watch or television
- The application on your phone can recognize the location and, for example, automatically open the gate when you arrive at the house
- Components can be grouped into a scene (e.g. turn off all lights in the house with one button)

## Remote control

iHC + eLAN-RF-003

smart control
 Telephone / tablet
 or smart TV

See how the iNELS smart house works **youtube.com/elkoep** 

## **Total control - Home automation**

All components (sensors, actuators and detectors) can be connected in one system.