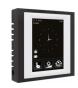

## **Touch unit**

**RF Touch** 

You can control the touch unit while mount firmly to the wall or "Stick" wherever you want it. 3.5 "colour TFT display with intuitive operation, which really everyone can handle. Thanks to the clear division into lights, heating, air conditioning or scenarios the controller becomes a toy.

### **System units**

**RF Touch-B** Wireless touch unit - flush mounted

**RF Touch-W** Wireless touch unit - on the wall

eLAN-RF-103 Smart RF gateway with LAN

eLAN-RF-Wi-103 Smart RF gateway with LAN & WiFi