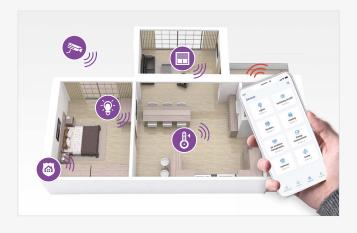

## What is iNELS RF?

iNELS RF is a wireless system of smart electro installation, with which you can easily and quickly implement the so-called Smart House or if you want Smart Home.

A smart home is not a vital necessity, but becomes a necessity of life. It can do what cannot be done or is very difficult to do in a classic electrical installation.

The main advantage of iNELS RF is its wireless design. This means that you do not have to make building modifications (e.g. digging into the wall) to take your electrical installation one step higher.

## **Total control - Home automation**

All components (sensors, actuators and detectors) can be connected in one system.

#### Comfort

- Can be conveniently controlled from a pocket controller or smart device: phone, watch or television
- The application on your phone can recognize the location and, for example, automatically open the gate when you arrive at the house
- Components can be grouped into a scene (e.g. turn off all lights in the house with one button)

### Surveillance

- Integrated cameras provide an image of what's happening where you're not!
- · Events are recorded for later viewing
- It is possible to connect from anywhere in the world and watch the house online