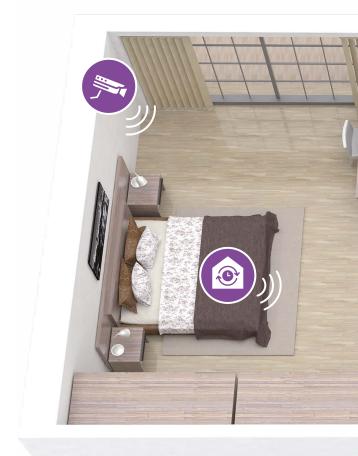

### Surveillance

- Integrated cameras provide an image of what's happening where you're not!
- · Events are recorded for later viewing
- It is possible to connect from anywhere in the world and watch the house online

#### Camera

Up to nine cameras can be viewed via the phone application or RF Touch.

#### Camera

For the safety of your house you can monitor from anywhere in the world.