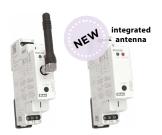

### **System units**

**RF Touch-B** Wireless touch unit - flush mounted

**RF Touch-W** Wireless touch unit - on the wall

eLAN-RF-103 Smart RF gateway with LAN

eLAN-RF-Wi-103 Smart RF gateway with LAN & WiFi

## Accessories

RFAF/USB Service Key

AN-I Internal antenna Gain: 2.1 dBi

AN-E External antenna Gain: 5 dBi

AN-E3 External antenna Gain: 3 dBi, IP67

Extension cable for external antenna 10 m