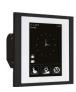

## **Touch unit**

**RF Touch** 

You can control the touch unit while mount firmly to the wall or "Stick" wherever you want it. 3.5 "colour TFT display with intuitive operation, which really everyone can handle. Thanks to the clear division into lights, heating, air conditioning or scenarios the controller becomes a toy.

### **System units**

**RF Touch-B** Wireless touch unit - flush mounted

**RF Touch-W** Wireless touch unit - on the wall

eLAN-RF-103 Smart RF gateway with LAN

eLAN-RF-Wi-103 Smart RF gateway with LAN & WiFi