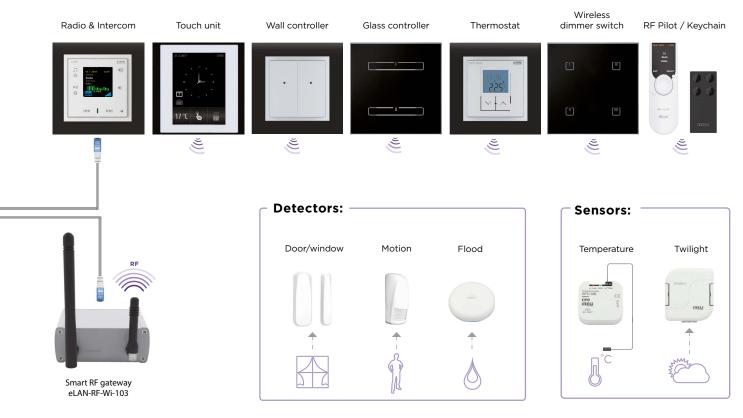

## **How to control iNELS RF?**

Choose the controller that suits you.

## Wireless key-fob

RF Key-40, RF Key-60

Practical pocket control for comfortable operation. The small dimensions allow you to have the key-fob always at hand. Four buttons with the most used functions. Do you want key-fob for other household members? Not a problem. Wife or children can each have their own, in black or white.

### **Remote control**

**RF Pilot** 

Ingeniously simple, simply ingenious. Remote control with which home automation begins. With the helpful colour OLED display you control up to 40 devices clearly divided by rooms. Under your thumb you have drawers, lights, garage doors, blinds, irrigation and more.

## **Wall Controller**

RFWB-20/G, RFWB-40/G

Wireless switch with two or four buttons. The controller can be easily attached anywhere, glued or placed on a table. The LOGUS<sup>90</sup> design offers many colours and materials, so it fits perfectly into any interior. The battery will last up to several years of operation..

## **Touch unit**

**RF Touch** 

You can control the touch unit while mount firmly to the wall or "Stick" wherever you want it. 3.5 "colour TFT display with intuitive operation, which really everyone can handle. Thanks to the clear division into lights, heating, air conditioning or scenarios the controller becomes a toy.

### **System units**

**RF Touch-B** Wireless touch unit - flush mounted

**RF Touch-W** Wireless touch unit - on the wall

eLAN-RF-103 Smart RF gateway with LAN

eLAN-RF-Wi-103 Smart RF gateway with LAN & WiFi