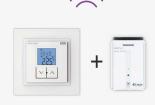

#### **Heating and air conditioning**

iNELS allows the control of up to 16 independent heating or HVAC circuits. Settings in several ways: RF Touch application, smartphone or thermostat.

#### **Heating**

You can set the temperature in each room exactly as it suits you.