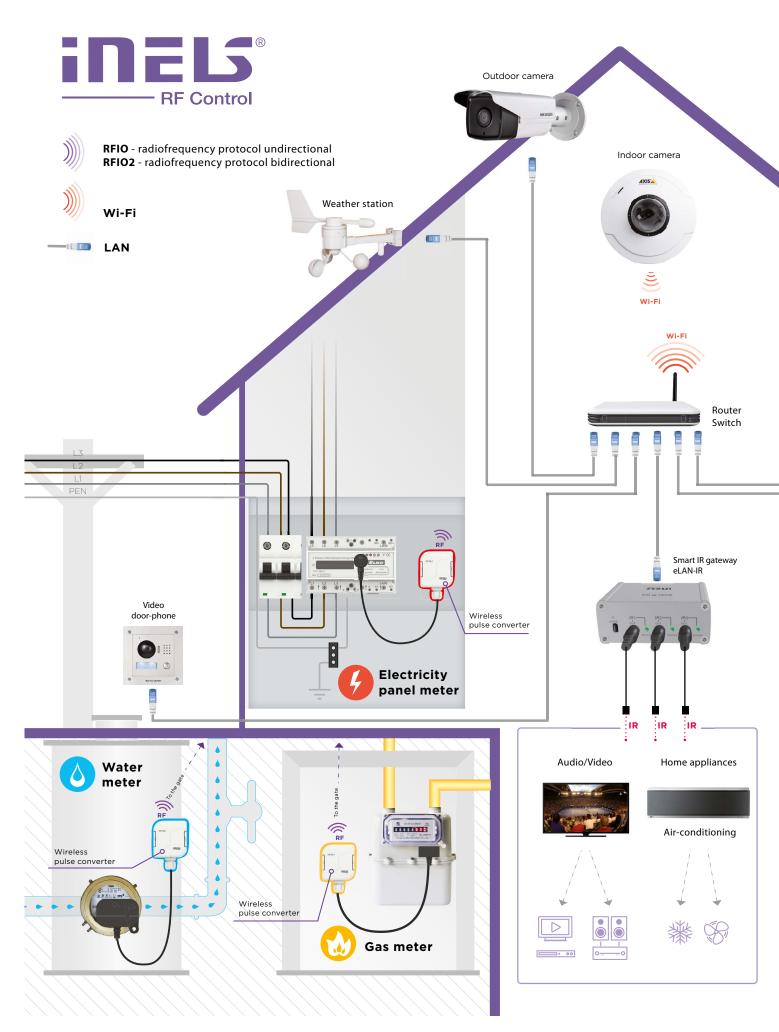

## **Total control - Home automation**

All components (sensors, actuators and detectors) can be connected in one system.

#### **Door Communicator**

Communication with guests by voice and image via RF Touch Unit or apps on your phone, even though you are not at home.

#### Camera

Up to nine cameras can be viewed via the phone application or RF Touch.

#### **Heating and air conditioning**

iNELS allows the control of up to 16 independent heating or HVAC circuits. Settings in several ways: RF Touch application, smartphone or thermostat.

#### **Blinds and shutters**

Actuators allow control of various types of shading techniques. It is possible to set the time modes, scenes or control manually.

#### **Appliances**

Switching according to the set mode or manually from the application or from any system controller.

#### **Energy measurement**

Measured values of electricity consumption, water, gas are transmitted wirelessly to the Cloud, which provides them to applications or web browsers.

#### Garage, Gates

Can be operated from the controllers or automatically according to position when approached.

#### Security

The systems include detectors (motion, window, door, smoke), which are the basis of the home alarm. The water leak sensor warns against flooding of the bathroom or an overflowing sink.

#### **Scenes**

With the push of a button on the remote control, it is possible to control several devices at the same time (light scenes; switch off everything, night corridor).

### Lighting

Easy switching or dimming different types of light sources, including LEDs, even colour RGB.

Clear and intuitive application for controlling all RF elements connected to the system.

With one click, it switches between rooms and allows you to control and monitor all the components. Displays values and graphs of energy consumption, allows you to display cameras. Thanks to the internet, the owner has an overview of his house anytime and from anywhere..