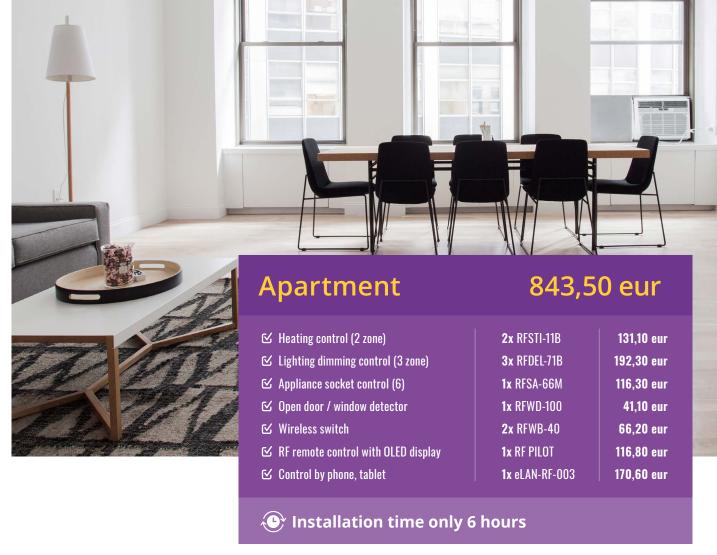

## Sample calculation

Whether you are renovating or want to improve your existing home, iNELS RF Control allows you to choose only the modules you need.

Do you just need to control the lights or regulate the heating for a start? Not a problem. When you want to improve your home again, just buy another module. Installation is quick and easy, as is control via your tablet or smartphone.

## **Price offer**

Do you want to find out what the approximate price of purchasing an iNELS Smart Home smart electro installation will be?

We have prepared interactive price offers for a family house, apartment or room - both for reconstructions and new buildings. All you have to do is click on the parameters you have selected in just a few steps.