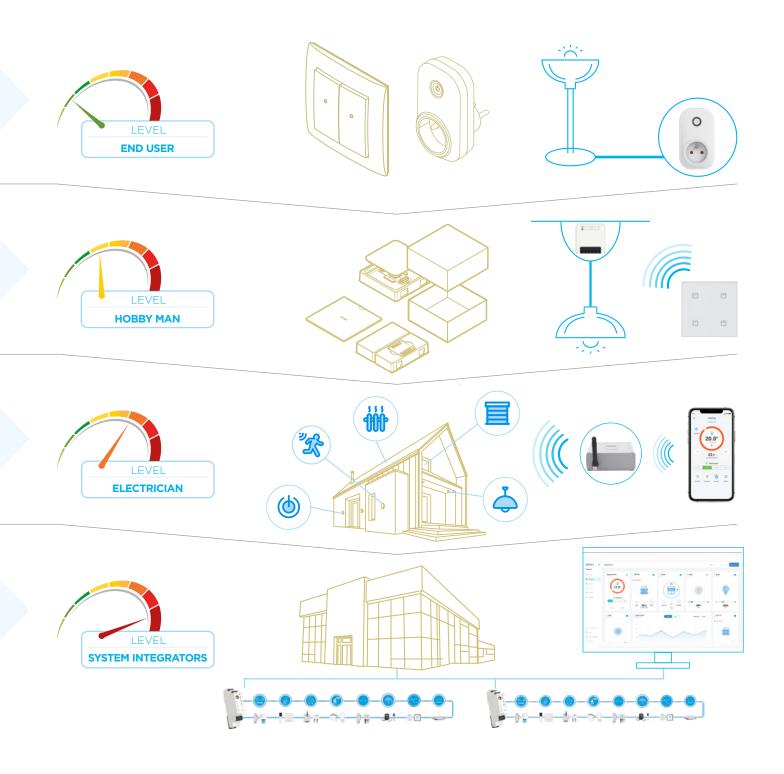

#### Installation that grows with you

Our products are not available to the ordinary person, on the contrary. They are perfectly modular - you don't have to start with a complete electrical installation, but feel free to choose from small useful little things to complete house automation. From relays, key fobs, lights, dimmers or touch panels.

#### POINT TO POINT

Individual elements of the iNELS system for personalised installation.

#### KITS

Pre-Set elements for everyday applications.

#### CONNECTED HOME

A simple solution to turn your house into a smart home, without any structural intervention.

#### SMART BUILDING

When using wireless elements is faster and cheaper.