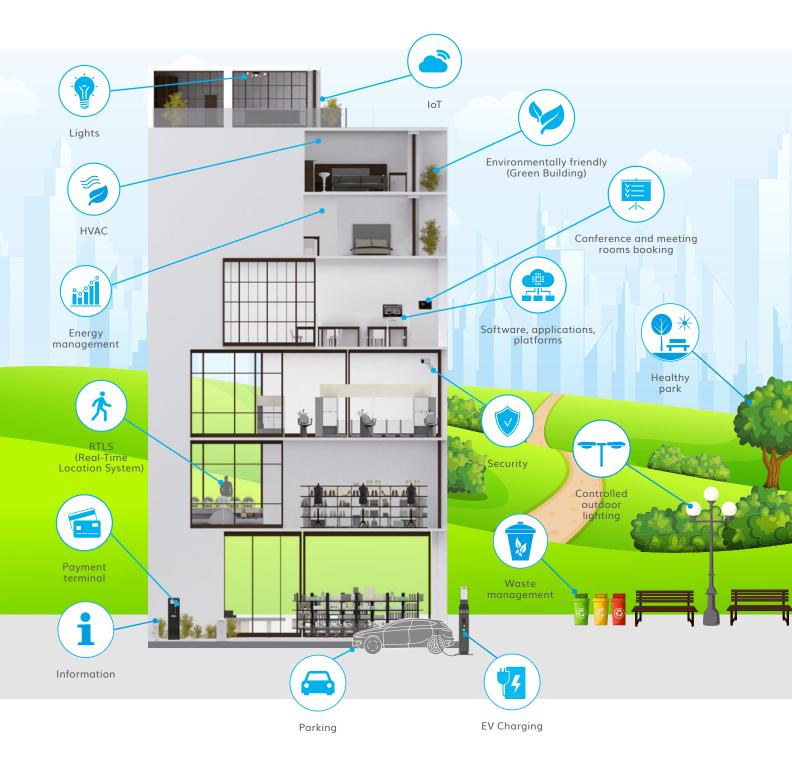

# BUILDING MANAGEMENT SYSTEM

### When technologies work together

BMS is an integral part of every modern building. In addition to controlling it, it also integrates the various technologies in the building into one unit. Modern buildings emphasize energy consumption, safety, a healthy user environment, quality and fast services, maximum use of IT technologies and automatic operation. This can only be guaranteed by thoroughly connecting the sensors and actuators of the various systems.

# When the technology in the house understands each other

Every modern house includes a variety of technologies that provide essential things such as heating, ventilation, shading, security, as well as "extra" things: audio/video distribution, swimming pool, irrigation and more.