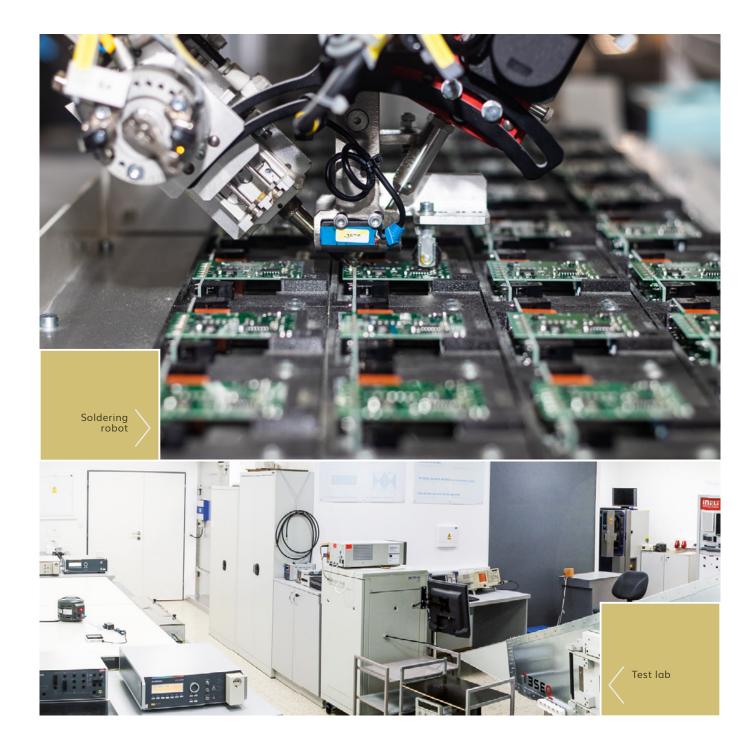

2016

Own test lab opened. Award for iNELS Future office.

Introducing the product line IoT iNELS Air. iNELS Smart City concept launched.

# HIGH LEVEL OF TECHNOLOGY ALLOWS US...

Just as we place high standards on the final product, we strive to use the most advanced technologies that allow us to produce these sophisticated devices.

Assembly machines can now assemble chips to 0402 size and with their 10 heads handle up to 80,000 parts / hour.

#### Smart products in Smart Factory:

- On-line monitoring of production and semifinished products via unique QR codes
- Paperless documentation data is distributed via terminals
- Online monitoring of productivity, quality and the utilization of machines
- Full antistatic environment
- High degree of automation and robotics

### TESTING & CERTIFICATION

The company ELKO EP has had its own testing laboratory for more than 15 years, which is certified and accredited according to EN ISO / IEC 17025: 2018. During this time, the laboratory has gained experience in performing development tests and tests for conformity assessment not only of our own products, but also of many other electrical equipment used in industrial processes and in households.

In 2016, the laboratory underwent a major reconstruction in an effort to expand the portfolio of tests performed and increase its operating capacity. The laboratory enables the performance of tests in the field of electromagnetic compatibility, electrical safety tests, durability tests and specific functional tests.