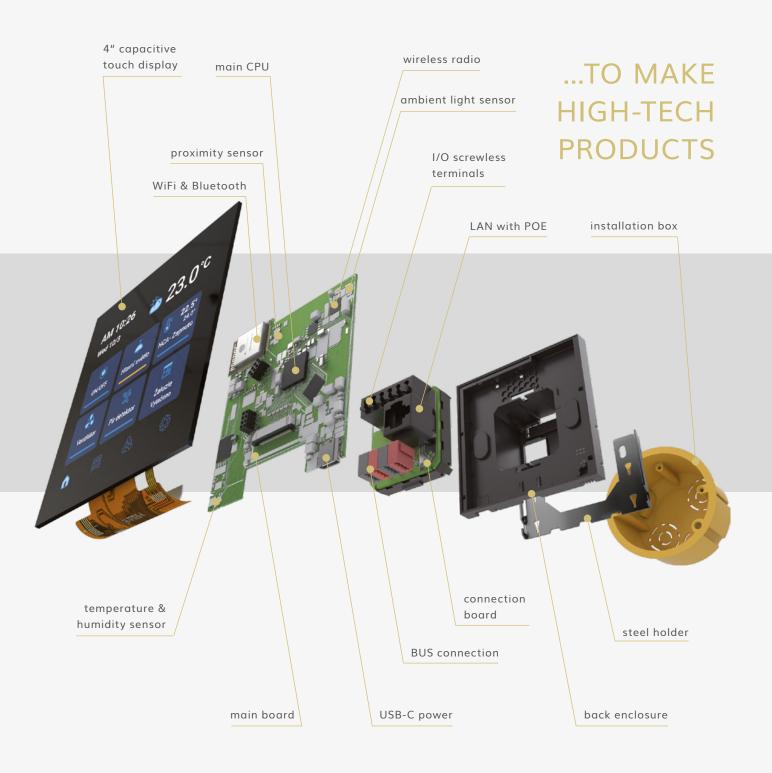

#### Products:

miniCU – worlds smallest central unit RF Touch 2 – 4" wireless touch controler

# HIGH LEVEL OF TECHNOLOGY ALLOWS US...

Just as we place high standards on the final product, we strive to use the most advanced technologies that allow us to produce these sophisticated devices.

Assembly machines can now assemble chips to 0402 size and with their 10 heads handle up to 80,000 parts / hour.

#### Smart products in Smart Factory:

- On-line monitoring of production and semifinished products via unique QR codes
- Paperless documentation data is distributed via terminals
- Online monitoring of productivity, quality and the utilization of machines
- Full antistatic environment
- High degree of automation and robotics