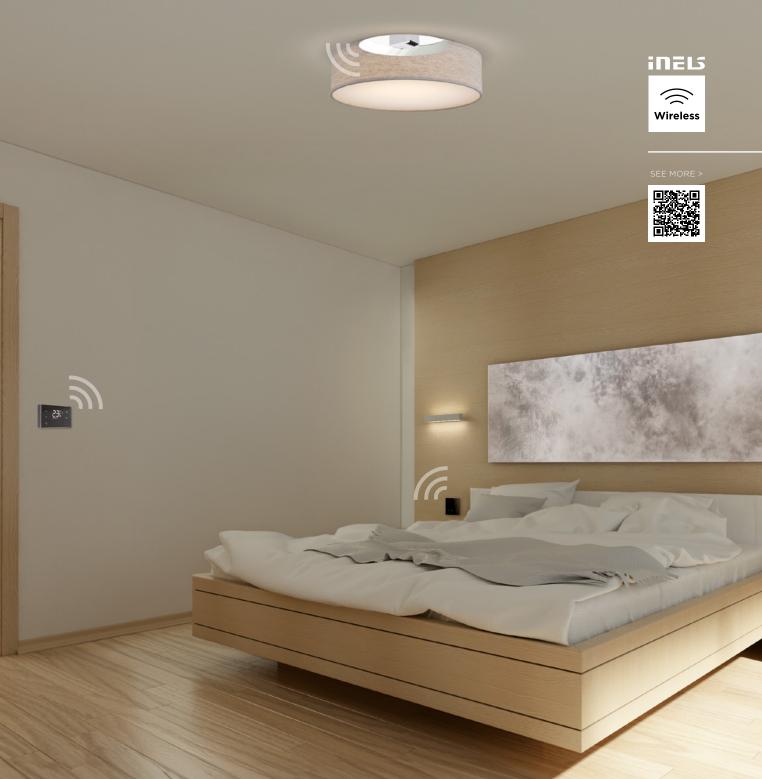

### HOTEL ROOM RETROFIT

### For existing hotel rooms

Do you need to modernize the hotel? There is nothing easier than equipping it with smart technologies. Quick, easy, without drilling or excavating.

The HRESK wireless solution uses communication via a wireless signal. The controls can be mounted anywhere without any cables directly on the furniture, glass wall or in the luminaire. Screw a wireless LED bulb directly into the luminaire, which you can regulate using wall controls. The system can also be extended with wireless motion detectors, window or door detectors or temperature controllers. By deploying the system, you will achieve economical operation of the hotel room and the guest will feel perfect comfort. An extra star for you hotel.

INELS

Wireless

FCU actuator

Occupancy detector Wireless bulb

Glass touch

thermostat

Front door unit

BER 1 1 1 1

Switching / Dimming

Window / door detector

Glass touch controller with local relays