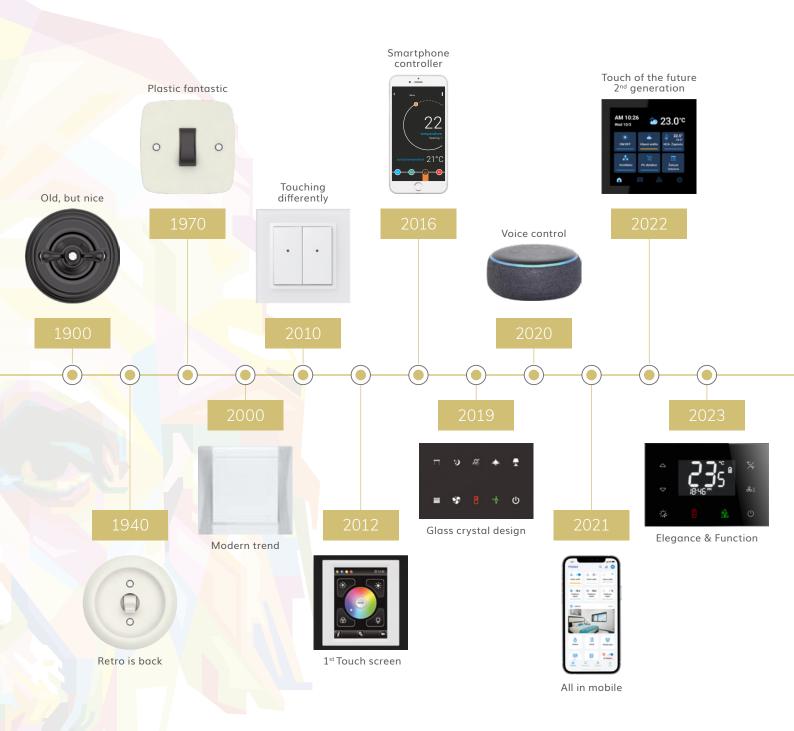

## EVOLUTION OF THE SWITCH

### Einstein would be surprised...

While its location has not changed much since the end of the  $19^{th}$  century, its functions are virtually limitless.

Power contacts are replaced by buttons with low upstroke and safe voltage. Wires dissapeared and pressure has been replaced by capacitive pads or a touch screen.

Today we already know well what will come next.