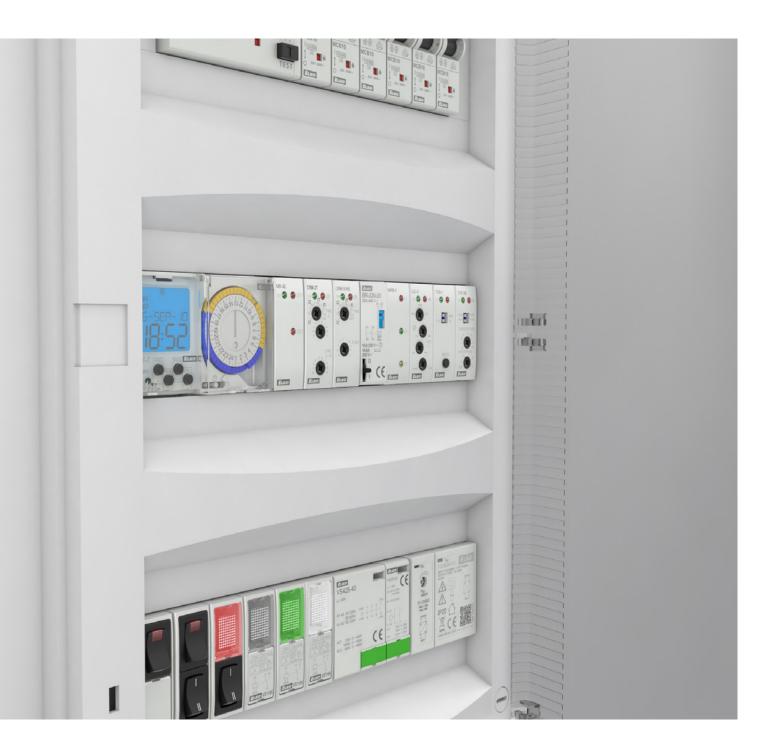

# BUILDING MANAGEMENT SYSTEM

### When technologies work together

BMS is an integral part of every modern building. In addition to controlling it, it also integrates the various technologies in the building into one unit. Modern buildings emphasize energy consumption, safety, a healthy user environment, quality and fast services, maximum use of IT technologies and automatic operation. This can only be guaranteed by thoroughly connecting the sensors and actuators of the various systems.

iNELS central units communicate via the superior system via the MQTT protocol.

Central unit

Switching actuator, (22-channels)

Universal dimmer, (6-channels)

Combo I/O unit