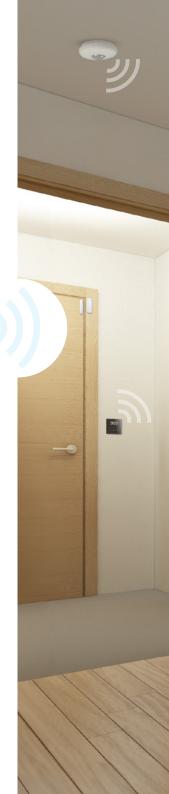

### For existing hotel rooms

Do you need to modernize the hotel? There is nothing easier than equipping it with smart technologies. Quick, easy, without drilling or excavating.

The HRESK wireless solution uses communication via a wireless signal. The controls can be mounted anywhere without any cables directly on the furniture, glass wall or in the luminaire. Screw a wireless LED bulb directly into the luminaire, which you can regulate using wall controls. The system can also be extended with wireless motion detectors, window or door detectors or temperature controllers. By deploying the system, you will achieve economical operation of the hotel room and the guest will feel perfect comfort. An extra star for you hotel.

INELS

Wireless

FCU actuator

Occupancy detector Wireless bulb

Glass touch

thermostat

Front door unit

BER 1 1 1 1

Switching / Dimming

Window / door detector

Glass touch controller with local relays