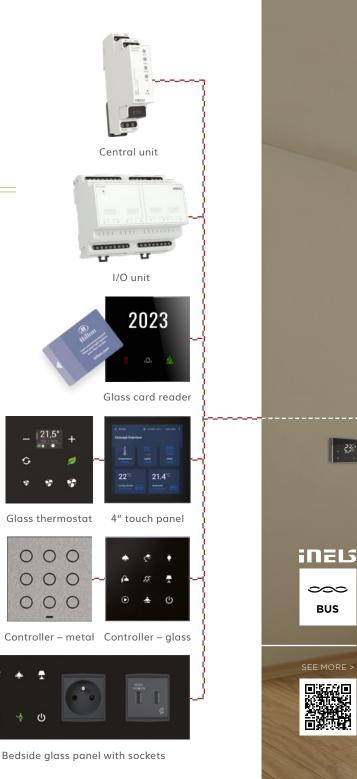

## **GRMS = GUEST ROOM** MANAGEMENT **SYSTEM**

#### For new hotel rooms

If you are preparing a new hotel, you have to reckon with smart technologies. Today they are no longer above standard, but an absolute necessity. Let your guests feel really good about you. From opening the door via the hotel's RFID card or by phone, to setting the atmosphere in the room with an elegant touch panel with an intuitive interface - control the temperature, lighting, shading or music scenes. All these in an attractive glass design in black or white. Because we are primary manufacturers, we offer you customized design modifications in the interior style.

BUS

**iNELS GRMS** 