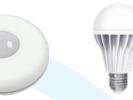

### For existing hotel rooms

Do you need to modernize the hotel? There is nothing easier than equipping it with smart technologies. Quick, easy, without drilling or excavating.

The HRESK wireless solution uses communication via a wireless signal. The controls can be mounted anywhere without any cables directly on the furniture, glass wall or in the luminaire. Screw a wireless LED bulb directly into the luminaire, which you can regulate using wall controls. The system can also be extended with wireless motion detectors, window or door detectors or temperature controllers. By deploying the system, you will achieve economical operation of the hotel room and the guest will feel perfect comfort. An extra star for you hotel.

INELS

Wireless

FCU actuator

Occupancy detector Wireless bulb

Glass touch

thermostat

Front door unit

BER 1 1 1 1