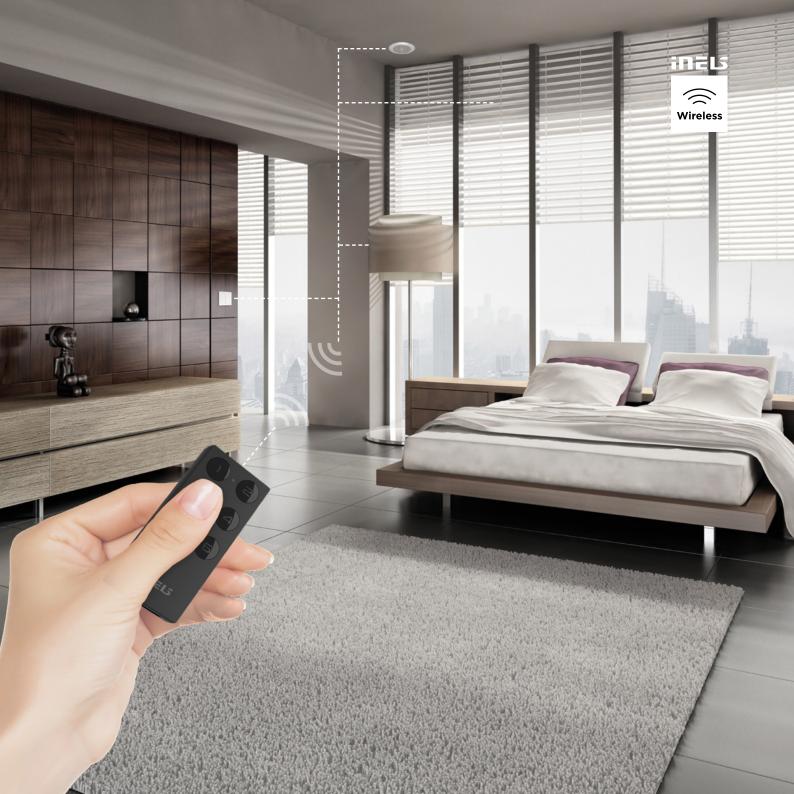

### Wireless electroinstallation

Why choose "wireless"? Because you get unlimited possibilities that you will never experience with a classic electrical installation.

Savings comfort and safety - everything you expect from a Smart Home solution. But in the case of wireless wiring, you have one more major advantage. You do not have to undertake any extensive construction modifications whenever you decide on any further change. You just move the controls and switches; you just buy new functions or products. You will get a household that will always keep up with new trends.

Do you know that they work even without wiring?