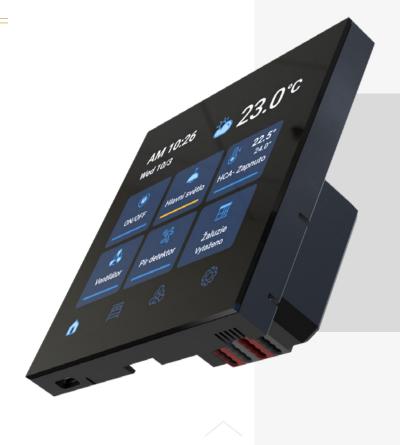

#### Products:

miniCU – worlds smallest central unit RF Touch 2 – 4" wireless touch controler

RF Touch 2/B