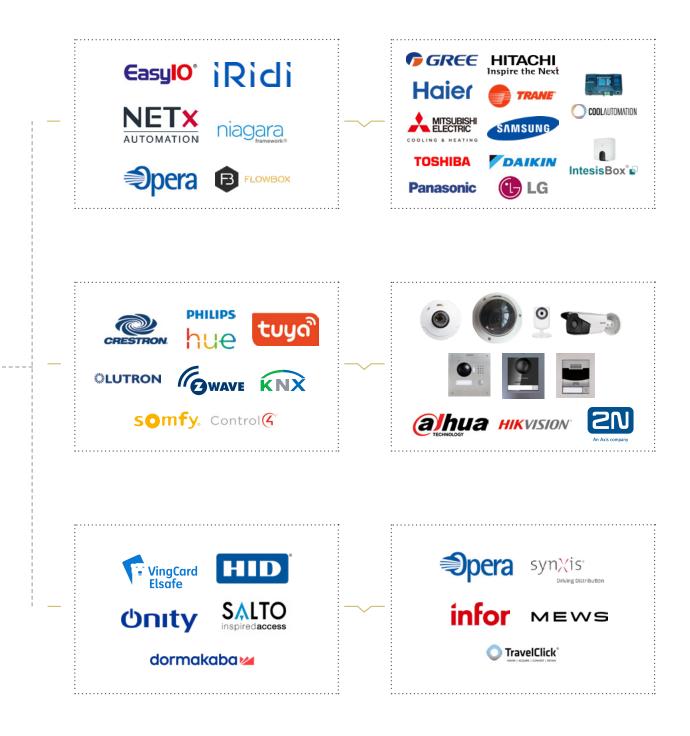

### INTEGRATION

# When the technology in the house understands each other

Every modern house includes a variety of technologies that provide essential things such as heating, ventilation, shading, security, as well as "extra" things: audio/video distribution, swimming pool, irrigation and more.

The iNELS Bridge connects and controls these technologies through the Home Assistant app. This allows you to use only one app on your phone without having to switch between several different ones.