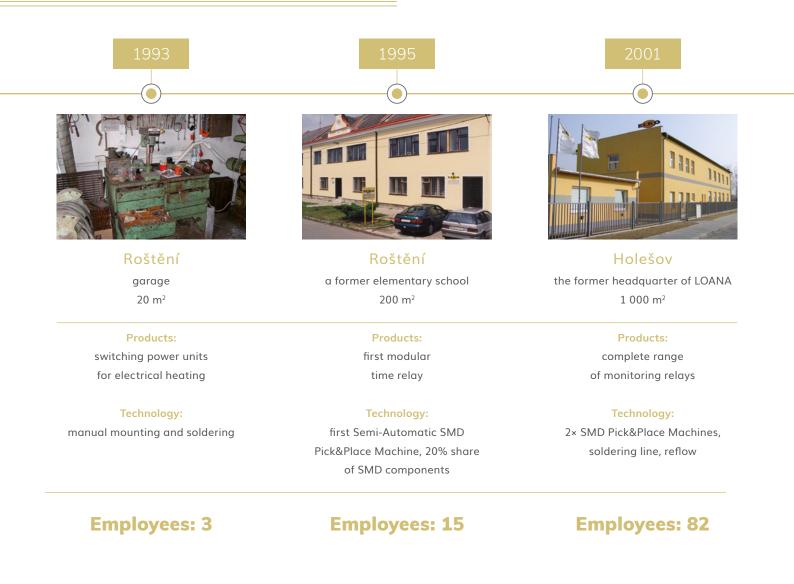

### MILESTONES

Jiří Konečný started business in this field, in his garage. First product, leaving the garage, was switching power units for electrical heating.

The company ELKO EP Ltd. was founded. The company becomes the practical dominant producer of modular devices in the Czech Republic.

First branch office ELKO EP Slovakia. Export was started.

New production and office spaces in Holešov-Všetuly. New branch offices ELKO EP Poland and ELKO EP Hungary.

Intelligent electroinstallation iNELS BUS launched to the market.