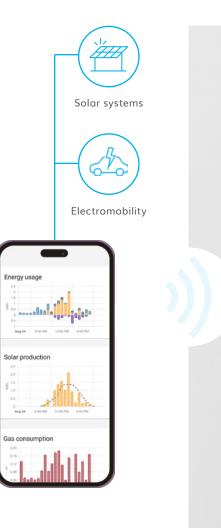

# When the technology in the house understands each other

Every modern house includes a variety of technologies that provide essential things such as heating, ventilation, shading, security, as well as "extra" things: audio/video distribution, swimming pool, irrigation and more.

The iNELS Bridge connects and controls these technologies through the Home Assistant app. This allows you to use only one app on your phone without having to switch between several different ones.