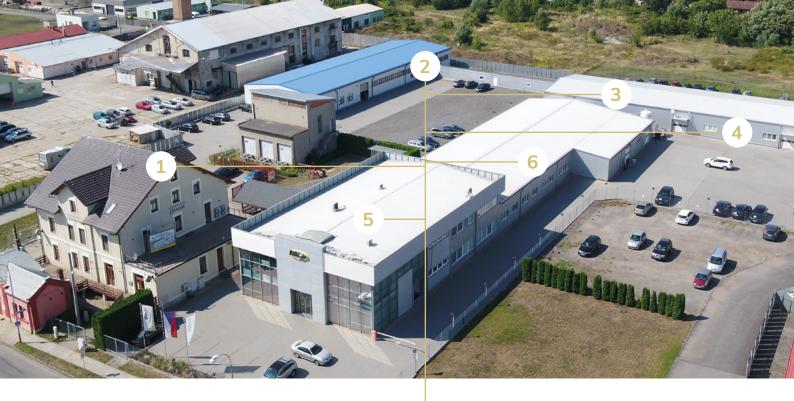

Jiří Konečný Founder and CEO of the ELKO EP HOLDING

Training center Warehouse **Testing lab** 

**Research & Development centre** 

Administration building

Manufacturing hall

In addition, unlike many of its competitors, it has maintained its production and development facilities under one roof throughout its existence. Today, directly at the company's headquarters in Holešov, it produces tens of millions of products every year, which it supplies to order to the world's leading companies or directly to end customers.