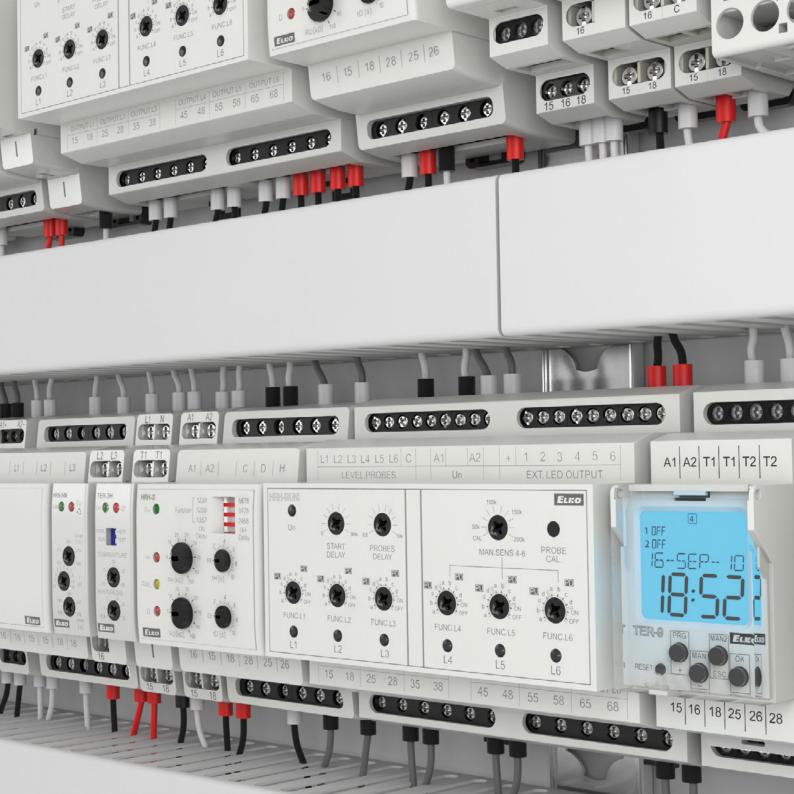

### **INDUSTRY**

In industry, RELAYS are an essential part of every electrical installation and machine. Our relays offers a full-fledged industrial automation solution. In addition, for example, a new range of monitoring relays for monitoring machines and equipment in production they are ready to measure quantities with an accuracy of up to 2 %, which sets them apart from the cheaper competition.

RELAYS are designed to withstand the demanding operating conditions in industry and can be used in a variety of territories.

Auxilitary relays

Frequency relays

Current relays

Thermostats

Multifunctional time relay

Digital thermostat

Power factor monitoring relay

Multifunction time relay plug-in

Current monitoring relay