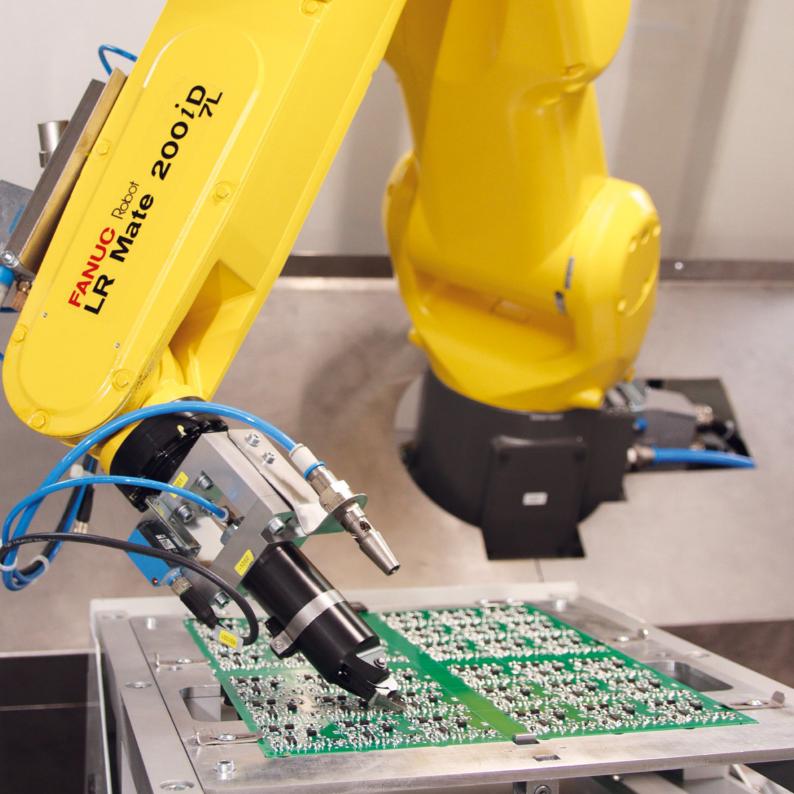

# HIGH LEVEL OF TECHNOLOGY ALLOWS US...

Just as we place high standards on the final product, we strive to use the most advanced technologies that allow us to produce these sophisticated devices.

Assembly machines can now assemble chips to 0402 size and with their 10 heads handle up to 80,000 parts / hour.

#### Smart products in Smart Factory:

- On-line monitoring of production and semifinished products via unique QR codes
- Paperless documentation data is distributed via terminals
- Online monitoring of productivity, quality and the utilization of machines
- Full antistatic environment
- High degree of automation and robotics