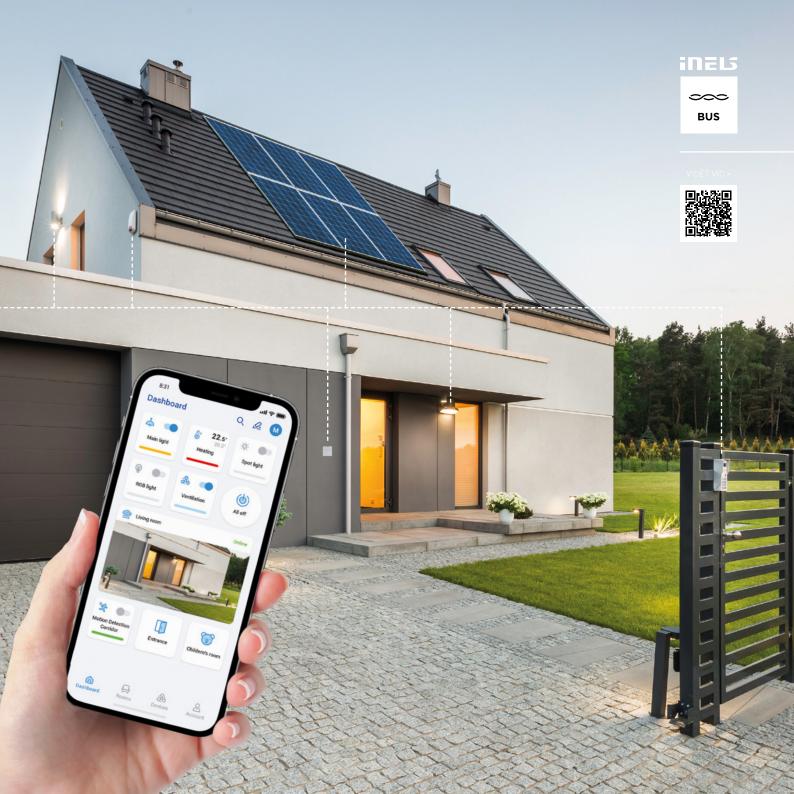

### Wired (BUS) smart electroinstallation

Why choose the bus options? It is simple, because you will be reimbursed several times over time, and it will bring a lot of extra comfort.

The system is incredibly modular and flexible. Compared to conventional electrical installation, it brings unlimited possibilities of savings. It has been proven to save up to half of energy expenditure and half of adverse environmental impacts. It unquestionably saves a load of nerves thanks to smoke detectors, flood probes or motion sensors.

### HOUSE & VILLA