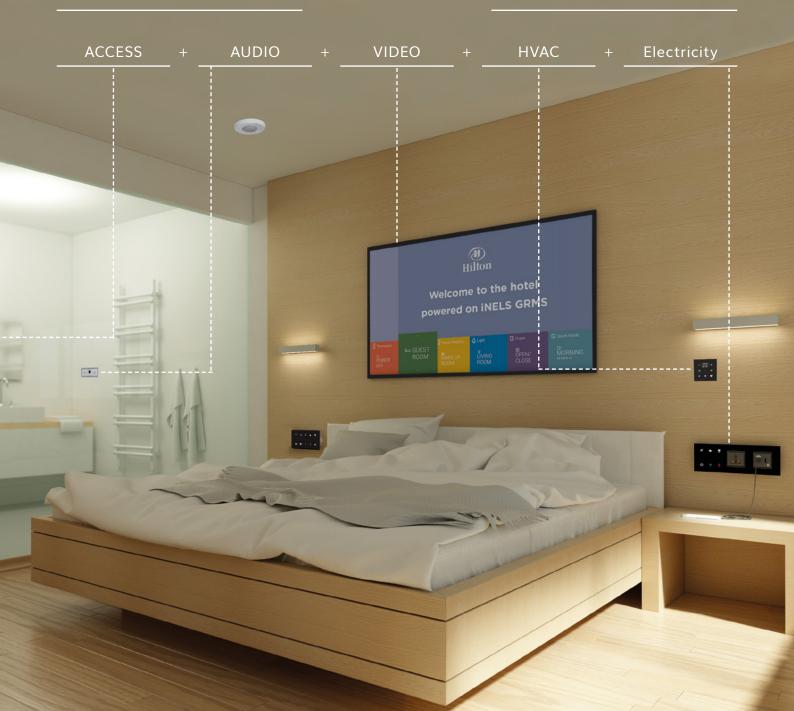

## **GRMS = GUEST ROOM** MANAGEMENT **SYSTEM**

#### For new hotel rooms

If you are preparing a new hotel, you have to reckon with smart technologies. Today they are no longer above standard, but an absolute necessity. Let your guests feel really good about you. From opening the door via the hotel's RFID card or by phone, to setting the atmosphere in the room with an elegant touch panel with an intuitive interface - control the temperature, lighting, shading or music scenes. All these in an attractive glass design in black or white. Because we are primary manufacturers, we offer you customized design modifications in the interior style.