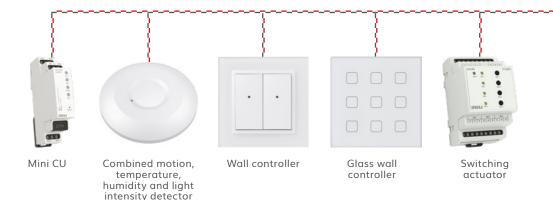

#### POINT TO POINT

Individual elements of the iNELS system for personalised installation.

#### KITS

Pre-Set elements for everyday applications.

#### CONNECTED HOME

A simple solution to turn your house into a smart home, without any structural intervention.

#### SMART BUILDING

When using wireless elements is faster and cheaper.