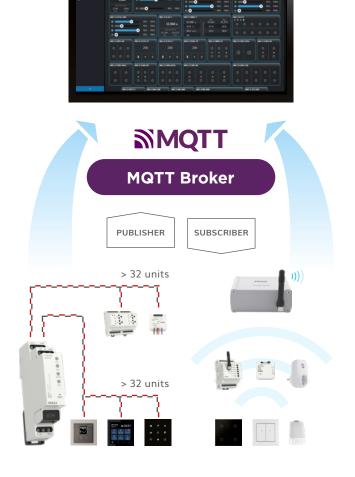

# BUILDING MANAGEMENT SYSTEM

### When technologies work together

BMS is an integral part of every modern building. In addition to controlling it, it also integrates the various technologies in the building into one unit. Modern buildings emphasize energy consumption, safety, a healthy user environment, quality and fast services, maximum use of IT technologies and automatic operation. This can only be guaranteed by thoroughly connecting the sensors and actuators of the various systems.

iNELS central units communicate via the superior system via the MQTT protocol.

Central unit

Switching actuator, (22-channels)

Universal dimmer, (6-channels)

Combo I/O unit