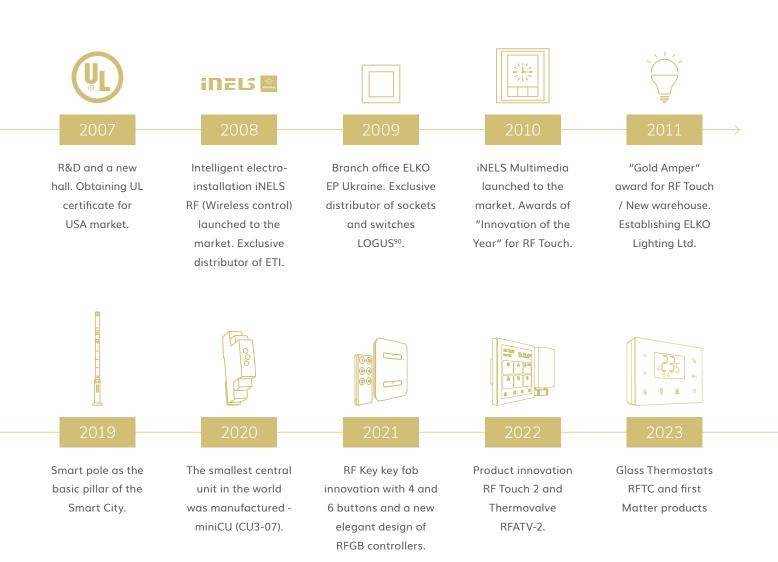

### MILESTONES

Jiří Konečný started business in this field, in his garage. First product, leaving the garage, was switching power units for electrical heating.

The company ELKO EP Ltd. was founded. The company becomes the practical dominant producer of modular devices in the Czech Republic.

First branch office ELKO EP Slovakia. Export was started.

New production and office spaces in Holešov-Všetuly. New branch offices ELKO EP Poland and ELKO EP Hungary.

Intelligent electroinstallation iNELS BUS launched to the market.

2012

The company of the year in Zlín region / 2<sup>nd</sup> place in The company of the Czech.

Awards for LARA and Smart RF Box. Further development of our products is ongoing. 2015

Wireless system iNELS scores – winning the prestigious award Visionary 2015. New branch ELKO EP Saudi in Riyadh.

2016

Own test lab opened. Award for iNELS Future office.

Introducing the product line IoT iNELS Air. iNELS Smart City concept launched.