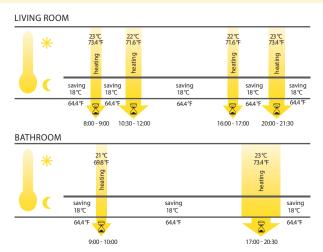

148



EAN code ATV-1:8595188160889

| Technical parameters    | ATV-1                                     |
|-------------------------|-------------------------------------------|
| Operating voltage:      | 3 V/DC (2 AA batteries 1.5 V/DC AA)       |
| Temperature range:      | 8 28 °C (46 82 °F)                        |
| Colour:                 | white                                     |
| Dimensions (L x W x H): | 76.5 x 53.5 x 63 mm (3" x 2.1" x 2.4")    |
| Design:                 | thermostatic direction valves, electronic |

## Examples of daily heating program



## Adapters

| Type of valve                      | Type of adapter                      |
|------------------------------------|--------------------------------------|
| Heimeier, Junkers Landys+Gyr, MNG, | No adapter necessary + enclosed pin; |
| Honeywell, Braukmann               | only for RAV                         |
| thread size M 30x1.5               |                                      |
| Danfoss RAV                        |                                      |
| (the valve plunger must be fitted  |                                      |
| with the enclosed pin)             |                                      |
| Danfoss RA                         | 6                                    |
| Danfoss RAVL                       | 0                                    |

- Th