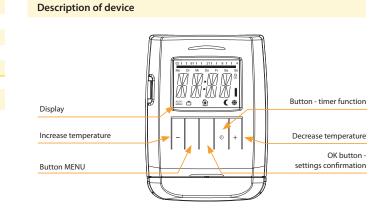

- This energy-saving digital thermo-valve is a programmable regulation device for various heaters, but mainly radiators.
- It can be used to regulate temperature in closed rooms, thus helping to lower heat energy consumption.
- Functions:
  - manual mode measuring and checking a manually set temperature
    automatic mode control between two temperatures based on a set time program;
    - Comfort temperature (factory settings 21 °C/70 °F)
  - Energy-saving temperature (factory settings 16 °C/61 °F).
- Intervals of heating and energy-saving operation can be set using a freely adjustable time program.
  - 8 individually programmable switching times per day:
  - 4 heating intervals
  - 4 energy-saving intervals.
- The device features very quiet operation and long battery life (up 5 years).
- Quick and easy installation.

## Other functions

- 1. Time function the desired temperature can be set for a certain adjustable time interval.
- 2. Vacation function while you're gone, you can set and maintain the desired temperature.
- 3. Open window function when the temperature drops, the heating valve automatically closes in order to save energy.
- 4. Child safety block blocking against undesired interference with the thermostat.
- 5. Freeze protection if the temperature drops below 6 °C (43 °F), the valve opens until the temperature again exceeds 8 °C (46 °F). This keeps heaters from freezing.