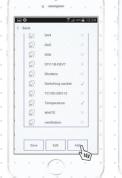

## Configuring the application / how to do it?

select a room). By pressing on "Save", insert the unit.

In this screen, you simply configure the device.

Any name for the device will suffice

icon: according to function of given unit, see image 3, Please