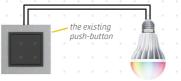

WIRELESS **COLOURED BULB** 

# Bulb - assembly and settings / how to do it?

Screw the new

into the application **iHC-MAIRF** / **iHC-MIIRF** or into the remote

RF Touch.

Control