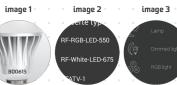

## Configuring the application / how to do it?

select a room). By pressing on "Save", insert the unit.

In this screen, you simply configure the device.

Any name for the device will suffice

icon: according to function of given unit, see image 3, Please