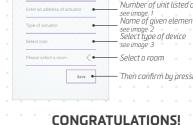

## Configuring the application / how to do it?

select a room). By pressing on "Save", insert the unit.

In this screen, you simply configure the device.

Any name for the device will suffice

icon: according to function of given unit, see image 3, Please