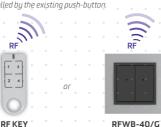

### **FUNCTION OF BUTTONS**

1/2/3) arbitrarily set color

The action "CIRCUS" starts by combined pressing of buttons 3 and 2.