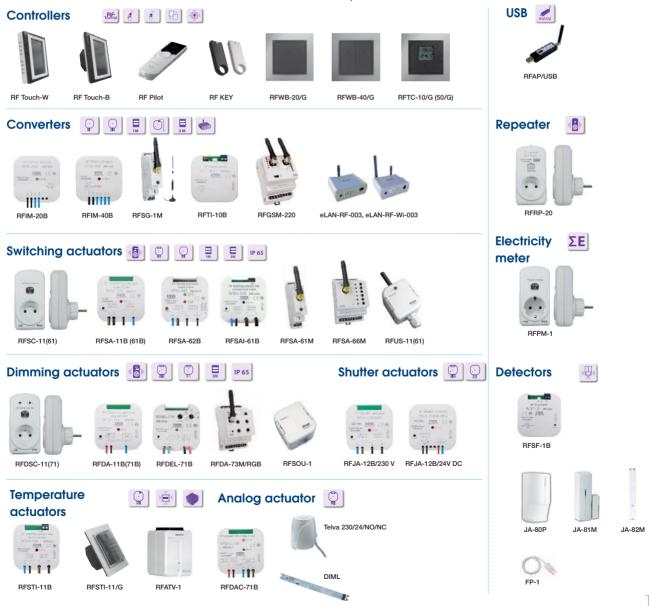

ing.















## eLAN-IR-003, the smart box for controlling audio-video devices using your smart phone

The Smart Box or "The fear of IR drivers" consolidates all your drivers under one. Despite the browser of your smart phone or tablet, you can control your device without them having direct visibility. You can connect and control your phone or tablet, and even when you are not at home. You can switch on air conditioning or heating on the way from work.







# We're inviting you to iNELS Showroom

#### **INELS, SYKORA HOME**

Českomoravská 183, 190 00 Praha 9 - Vysočany

Tel: +420 773 773 735 Fmail: praha@inels.com www.inels.com

Opening hours:

RFSTI-11B

RFSTI-11/G

RFATV-1

RFDAC-71B

Mon. - Fri.: 10:00 - 19:00 Sat.: 10:00 - 17:00







## An Overview of Wireless units system



## **10 REASONS**

#### Why should you choose iNELS RF Wireless Control for your reconstruction

- 1. Do you know that the regulation of heating system can save up to 30% of the energy costs
  - 2. Without any construction work
  - 3. The fast duration for electrical installations's implementation
    - 4. Convenient and affordable prices for everyone
  - 5. The possibility of upgrading your system gradually upgrade your installations
    - 6. Battery powered transmitters no electrical injury
    - 7. The variability of the features that you can change
      - 8. The Design, which inspires you
    - 9. Professional assembly and service of our partners
    - 10. We are the Czech company, which top priority is customer's satisfaction



Our goal is to give you advice how to save ...

With