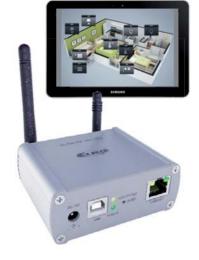

#### RF smart box

An inconspicuous eLAN-RF-003 box is used for radio frequency remote control actuators (RF), using a web interface, giving you the ability to control them from your smart phone or tablet.

## Simple Control

Everything is under control and managed with few touches on your smart phone or tablet.