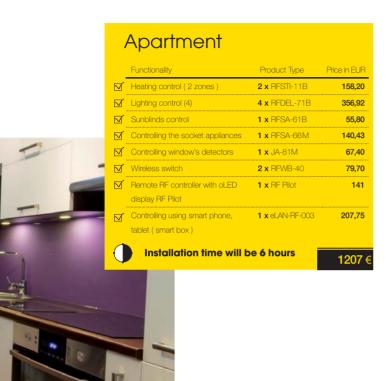

# Calculation Sample

#### **Components Selection**

Whether you decided to do a reconstruction or improve your current house, iNELS RF Control will let you choose exactly what you need from these modules. Is it enough for you to control your lighting or your heating regulations as the first step? No problem. When you will want to improve your house again, it would be enough to buy the next modules that you need. The installations are quite simple, as well as controlling them through your tablet or smart phone.