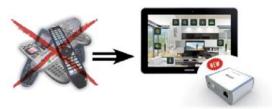

#### RF smart box

An inconspicuous eLAN-RF-003 box is used for radio frequency remote control actuators (RF), using a web interface, giving you the ability to control them from your smart phone or tablet.

#### **Smart Box eLAN-RF-Wi-003**

This eLAN-RF-Wi-003 smart Box offers a new possibility for controlling RF actuators, which is done by the help of our iHC application ( iNELS Home Control ) for Android. Thanks to the integrated WiFi module, you can connect directly to your RF Control installation, without using any router. This gives you the ability to control your lights, appliances, heating, air conditioning, blinds or irrigation. Simply, you have the entire house under control using your smart phone or tablet, without having to interfere with your original wiring.

## eLAN-IR-003, the smart box for controlling audio-video devices using your smart phone

The Smart Box or "The fear of IR drivers" consolidates all your drivers under one. Despite the browser of your smart phone or tablet, you can control your device without them having direct visibility. You can connect and control your phone or tablet, and even when you are not at home. You can switch on air conditioning or heating on the way from work.