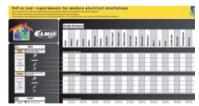

# Calculation Sample

#### **Components Selection**

Whether you decided to do a reconstruction or improve your current house, iNELS RF Control will let you choose exactly what you need from these modules. Is it enough for you to control your lighting or your heating regulations as the first step? No problem. When you will want to improve your house again, it would be enough to buy the next modules that you need. The installations are quite simple, as well as controlling them through your tablet or smart phone.

Dimming socket

1 transmitter
according to your choice

105,74 €

That's how you can start!

|           | Functionality                        | Product Type           | Price in EUR |
|-----------|--------------------------------------|------------------------|--------------|
|           | Heating control (3 zones)            | 3 x RFSTI-11B          | 237,30       |
| $\square$ | Shutters control (2)                 | <b>2 x</b> RFJA-12B    | 145,96       |
| $\square$ | Lighting control (including dimming) | <b>4 x</b> RFDEL-71B   | 356,92       |
| $\square$ | RGB LED strip control                | <b>1 x</b> RFDA-73/RGB | 118,45       |
|           | Controlling the socket appliances    | 1 x RFSA-66M           | 140,43       |
| $\square$ | Irrigation control                   | <b>1</b> x RFSA61B     | 55,80        |
|           | Controlling window's detectors       | <b>2 x</b> JA-82M      | 126,46       |
| $\square$ | Wireless switch                      | 2 x RFWB-40            | 79,70        |
| $\square$ | Controlling using RF Touch           | 1 x RF Touch/W         | 382,75       |
|           | (Touch Central Control Unit)         |                        |              |
| $\square$ | Controlling using smart phone,       | 1 x eLAN-RF-003        | 207,75       |
|           | tablet ( smart box )                 |                        |              |