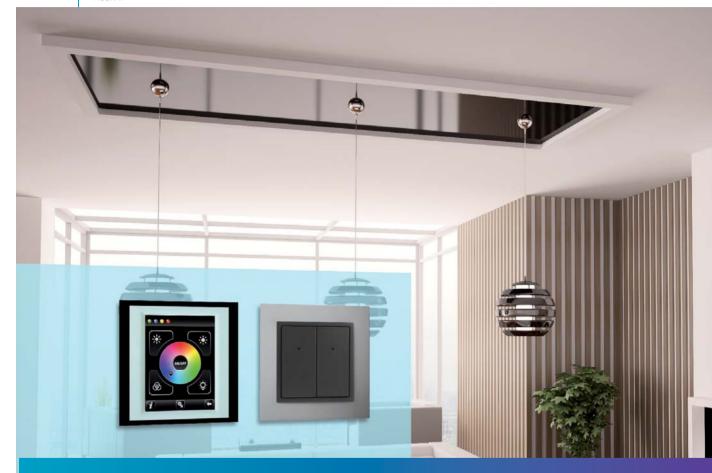

#### Lighting

Quite simple switching and dimming through the whole house.

That's how controlling is with inels

Your house is literally - under your thumb. You can simply control everything in your house, using your laptop, tablet or smart phone.

Not only smart, but the switches are also designed in LOGUS<sup>90</sup> series. Frames are not only for wired and wireless switches, but also for the classical and data sockets, simple or multiple. Don't only improve your house with a smart system, but also with nice switches.