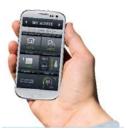

# Let's try it wirelessly

You and Your Home

## Simple Control

Everything is under control and managed with few touches on your smart phone or tablet.