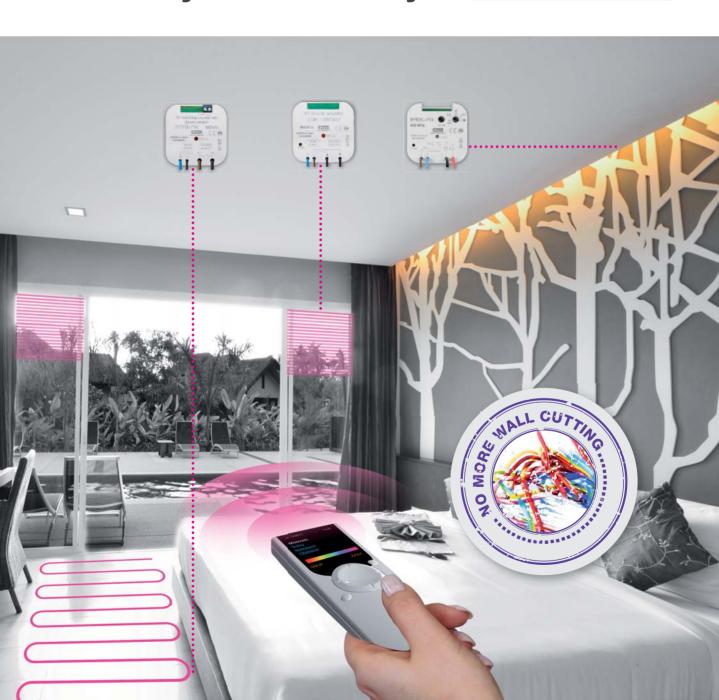

#### The Wireless Solution From iNELS RF Control

An absolute unique solution for electrical installation for house or apartment's constructions, or for the electrical installation's expansion.

It's nicely and easily done without any demolition or cutting through the walls.

#### RF smart box

An inconspicuous eLAN-RF-003 box is used for radio frequency remote control actuators (RF), using a web interface, giving you the ability to control them from your smart phone or tablet.

#### It saves you

iNELS RF Control Wireless solution saves your time and money, which otherwise you would spend on wiring or demolition. In addition, in the future it saves you energy by reducing the lighting and the heating costs.